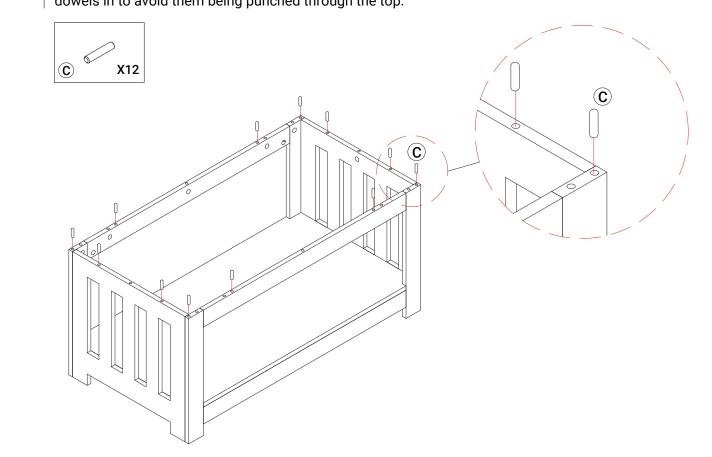

y in mind



If you have these tools at home to assist you, assembly will be quicker. If not, no worries, we have included everything required for assembly in the package.







# Step 1 Next locate the bottom shelf (2) and prepare it by screwing 6 hex screws (A) into the designated holes and then place 4 wooden dowels (C) in place.



#### Step 2

Next secure two base boards (4) to the bottom shelf by aligning the holes in place and then securing in place with the cam locks (B).



### Step 3Next prepare the side supports (3) by screwing 3 hex screws (A) into each one and then<br/>placing 2 wooden dowels (C) into each.





### **Step 5** Next attach the leg support beams (5 and 6) to the side supports (3) by aligning the holes and then securing in place with the cam locks (B).













Step 11Finally, carefully add the table top to the table and secure in place with the cam locks.IMPORTANT: Be very careful aligning the top and make sure not to use any excessive<br/>force to put it in place in order to avoid punching holes through the top of the table.