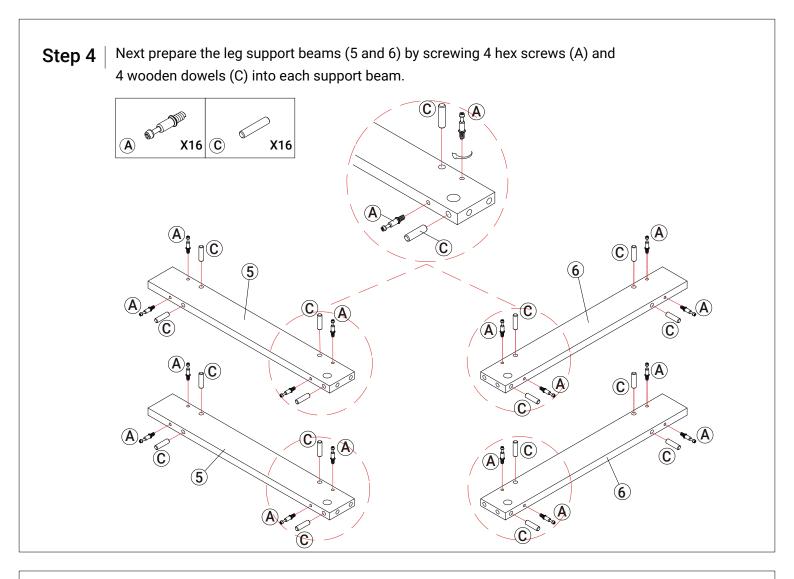

### Step 3Next prepare the side supports (3) by screwing 3 hex screws (A) into each one and then<br/>placing 2 wooden dowels (C) into each.