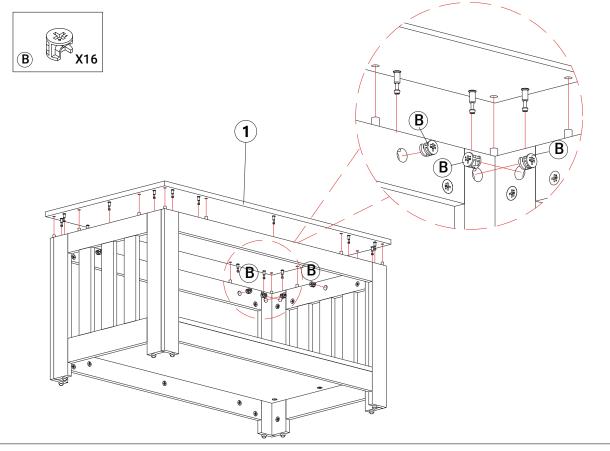

### **Step 5** Next attach the leg support beams (5 and 6) to the side supports (3) by aligning the holes and then securing in place with the cam locks (B).

Step 11Finally, carefully add the table top to the table and secure in place with the cam locks.IMPORTANT: Be very careful aligning the top and make sure not to use any excessive<br/>force to put it in place in order to avoid punching holes through the top of the table.