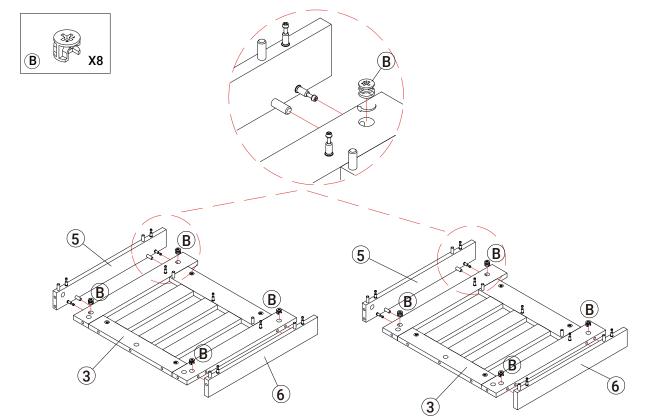

### **Step 5** Next attach the leg support beams (5 and 6) to the side supports (3) by aligning the holes and then securing in place with the cam locks (B).

Step 11Finally, carefully add the table top to the table and secure in place with the cam locks.IMPORTANT: Be very careful aligning the top and make sure not to use any excessive<br/>force to put it in place in order to avoid punching holes through the top of the table.