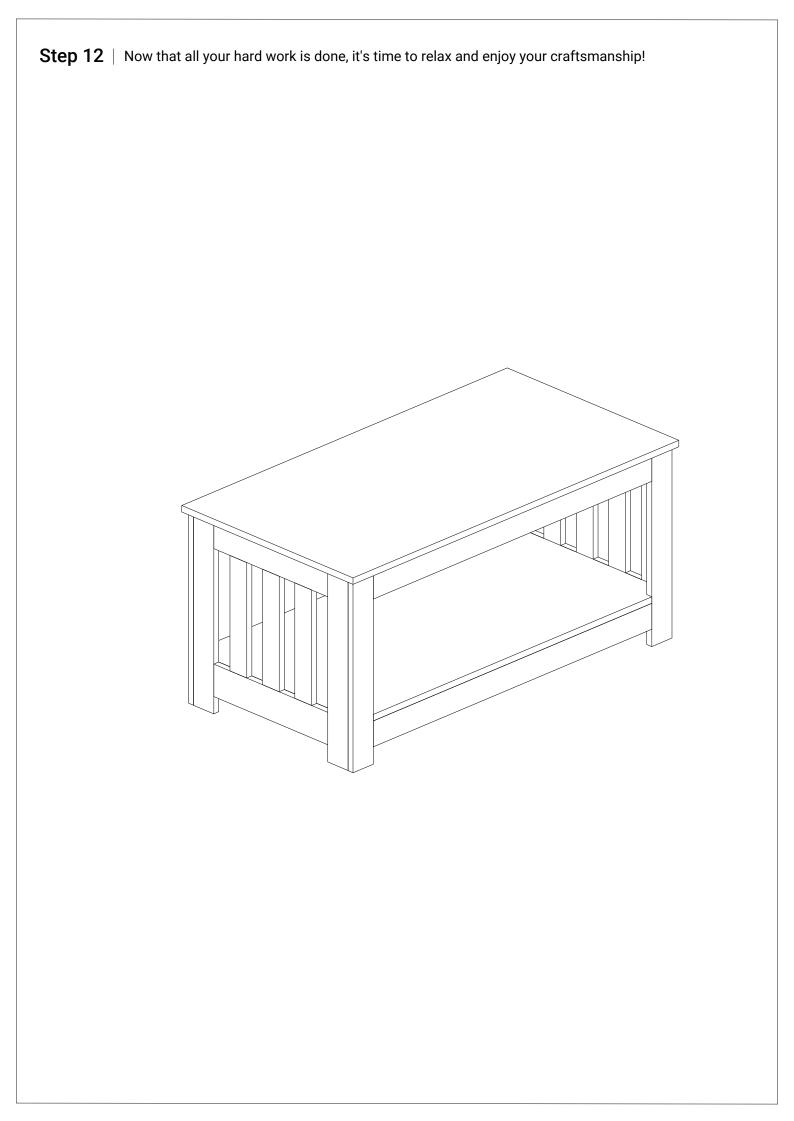

### **Step 5** Next attach the leg support beams (5 and 6) to the side supports (3) by aligning the holes and then securing in place with the cam locks (B).

Step 11Finally, carefully add the table top to the table and secure in place with the cam locks.IMPORTANT: Be very careful aligning the top and make sure not to use any excessive<br/>force to put it in place in order to avoid punching holes through the top of the table.