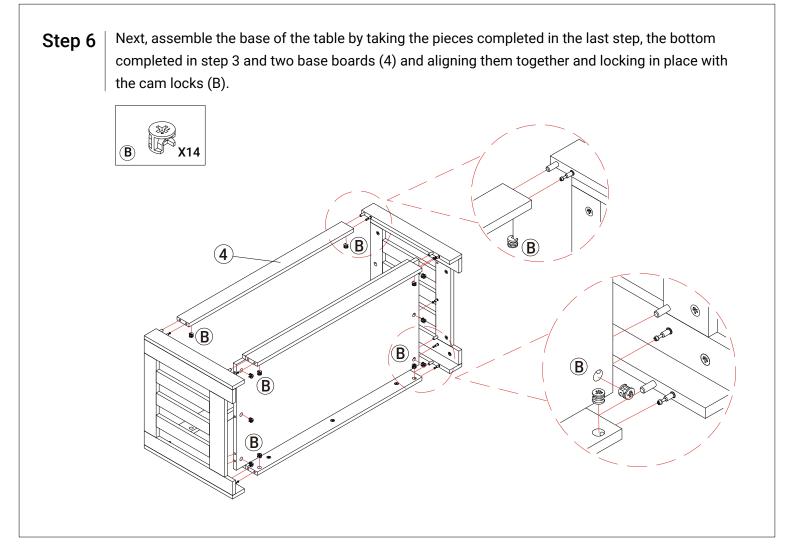

#### Step 2

Next secure two base boards (4) to the bottom shelf by aligning the holes in place and then securing in place with the cam locks (B).