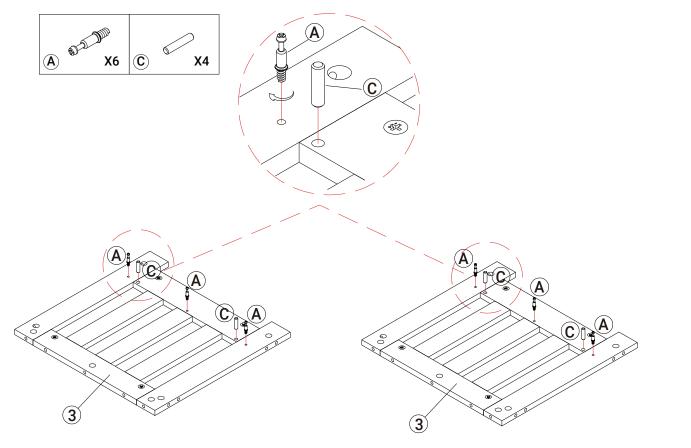

### Step 3Next prepare the side supports (3) by screwing 3 hex screws (A) into each one and then<br/>placing 2 wooden dowels (C) into each.