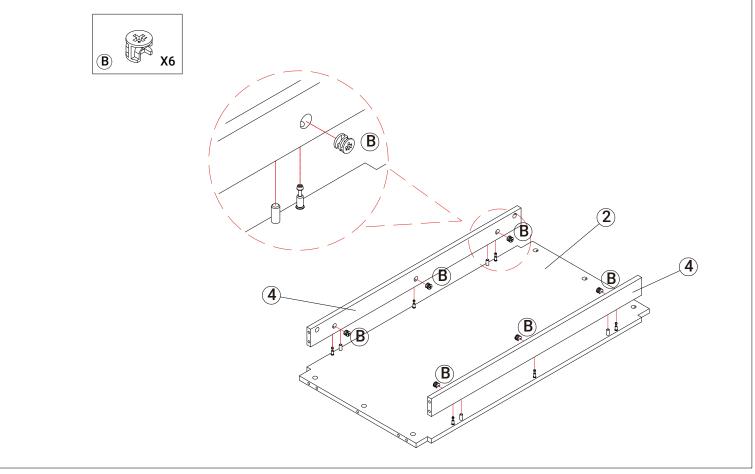

#### Step 2

Next secure two base boards (4) to the bottom shelf by aligning the holes in place and then securing in place with the cam locks (B).