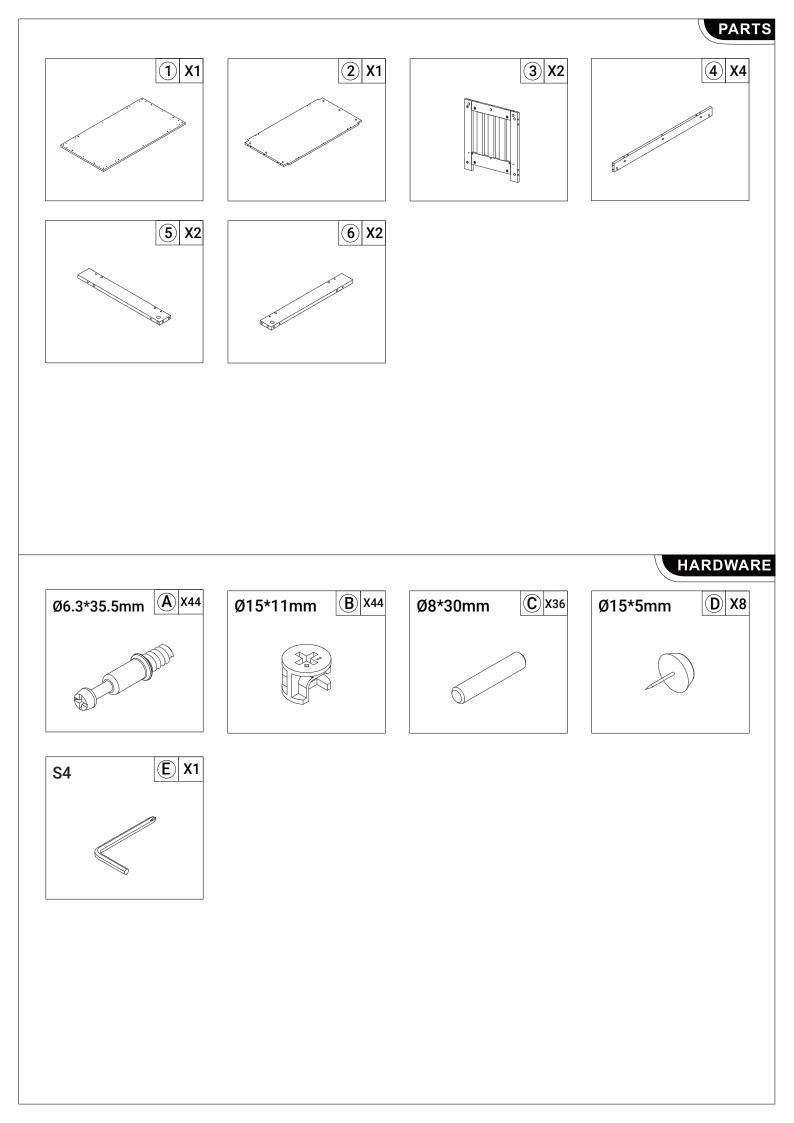

# Step 1 Next locate the bottom shelf (2) and prepare it by screwing 6 hex screws (A) into the designated holes and then place 4 wooden dowels (C) in place.

#### Step 2

Next secure two base boards (4) to the bottom shelf by aligning the holes in place and then securing in place with the cam locks (B).

### Step 3Next prepare the side supports (3) by screwing 3 hex screws (A) into each one and then<br/>placing 2 wooden dowels (C) into each.

### **Step 5** Next attach the leg support beams (5 and 6) to the side supports (3) by aligning the holes and then securing in place with the cam locks (B).

Step 11Finally, carefully add the table top to the table and secure in place with the cam locks.IMPORTANT: Be very careful aligning the top and make sure not to use any excessive<br/>force to put it in place in order to avoid punching holes through the top of the table.