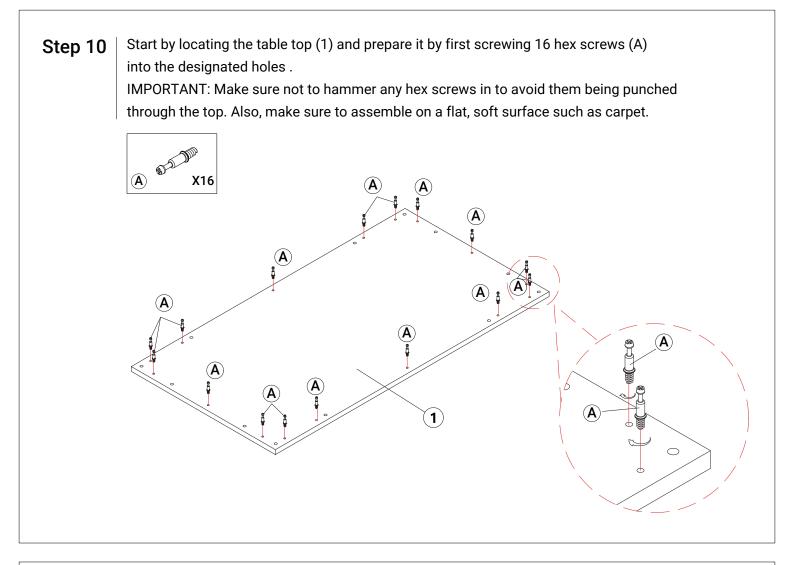

in mind



If you have these tools at home to assist you, assembly will be quicker. If not, no worries, we have included everything required for assembly in the package.







# Step 1 Next locate the bottom shelf (2) and prepare it by screwing 6 hex screws (A) into the designated holes and then place 4 wooden dowels (C) in place.



#### Step 2

Next secure two base boards (4) to the bottom shelf by aligning the holes in place and then securing in place with the cam locks (B).



### Step 3Next prepare the side supports (3) by screwing 3 hex screws (A) into each one and then<br/>placing 2 wooden dowels (C) into each.





### **Step 5** Next attach the leg support beams (5 and 6) to the side supports (3) by aligning the holes and then securing in place with the cam locks (B).













Step 11Finally, carefully add the table top to the table and secure in place with the cam locks.IMPORTANT: Be very careful aligning the top and make sure not to use any excessive<br/>force to put it in place in order to avoid punching holes through the top of the table.