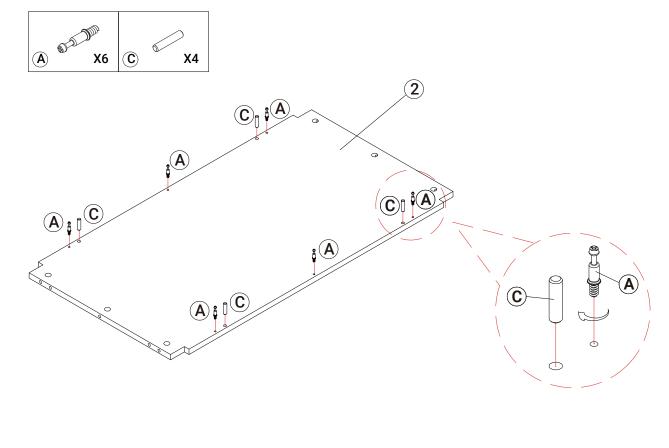

# Step 1 Next locate the bottom shelf (2) and prepare it by screwing 6 hex screws (A) into the designated holes and then place 4 wooden dowels (C) in place.