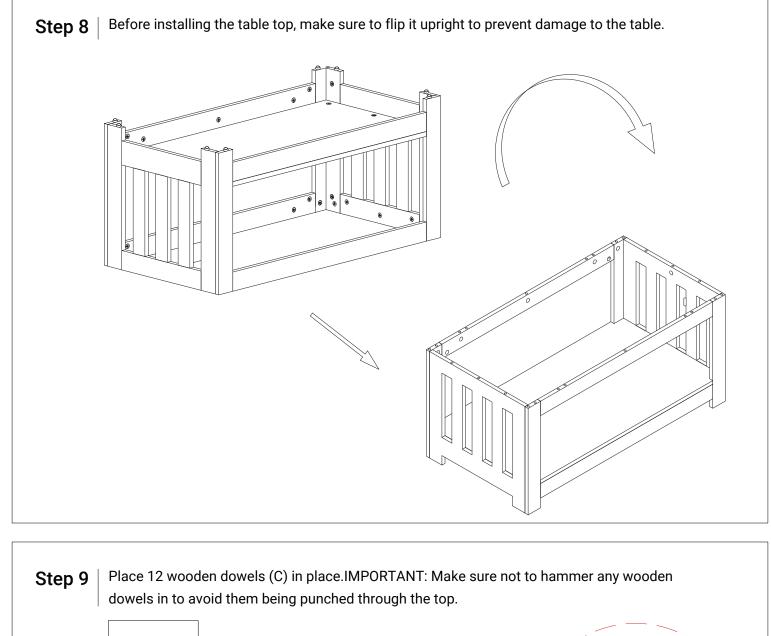

ity in mind



If you have these tools at home to assist you, assembly will be quicker. If not, no worries, we have included everything required for assembly in the package.







# Step 1 Next locate the bottom shelf (2) and prepare it by screwing 6 hex screws (A) into the designated holes and then place 4 wooden dowels (C) in place.



#### Step 2

Next secure two base boards (4) to the bottom shelf by aligning the holes in place and then securing in place with the cam locks (B).



### Step 3Next prepare the side supports (3) by screwing 3 hex screws (A) into each one and then<br/>placing 2 wooden dowels (C) into each.





### **Step 5** Next attach the leg support beams (5 and 6) to the side supports (3) by aligning the holes and then securing in place with the cam locks (B).













Step 11Finally, carefully add the table top to the table and secure in place with the cam locks.IMPORTANT: Be very careful aligning the top and make sure not to use any excessive<br/>force to put it in place in order to avoid punching holes through the top of the table.