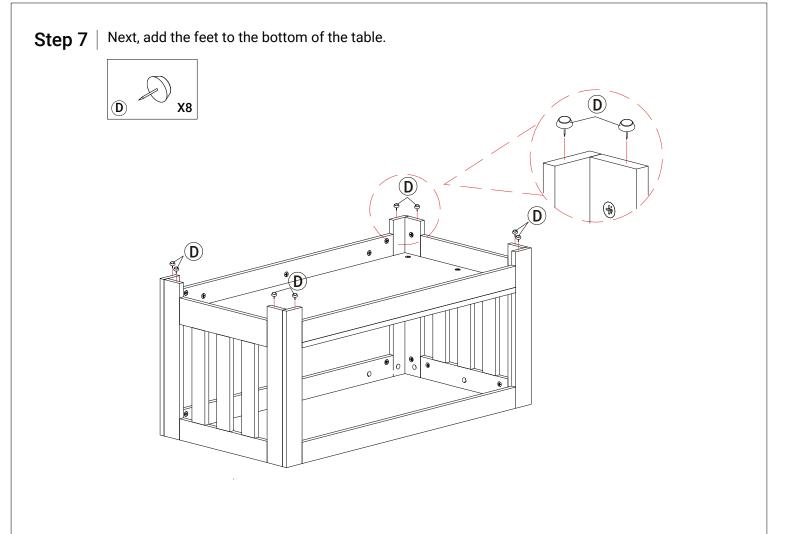

icity in mind



If you have these tools at home to assist you, assembly will be quicker. If not, no worries, we have included everything required for assembly in the package.







# Step 1 Next locate the bottom shelf (2) and prepare it by screwing 6 hex screws (A) into the designated holes and then place 4 wooden dowels (C) in place.



#### Step 2

Next secure two base boards (4) to the bottom shelf by aligning the holes in place and then securing in place with the cam locks (B).



### Step 3Next prepare the side supports (3) by screwing 3 hex screws (A) into each one and then<br/>placing 2 wooden dowels (C) into each.





### **Step 5** Next attach the leg support beams (5 and 6) to the side supports (3) by aligning the holes and then securing in place with the cam locks (B).













Step 11Finally, carefully add the table top to the table and secure in place with the cam locks.IMPORTANT: Be very careful aligning the top and make sure not to use any excessive<br/>force to put it in place in order to avoid punching holes through the top of the table.