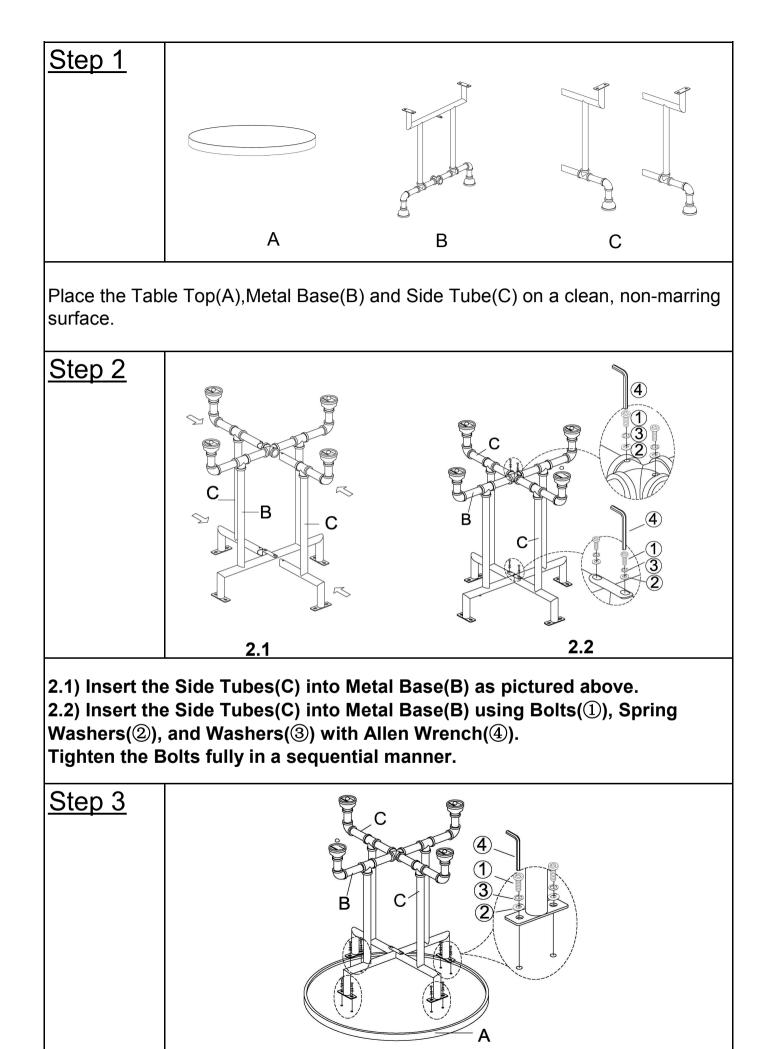

3.1) Place Table Top(A) facedown on a clean, non-marring surface. With assistance from an adult partner, carefully lift the assembled Side Tubes(B) up and align the assembled metal frame to the mount position in the table.

3.2) Attach Side Tubes(B) to Table Top(A) using Bolts(1), Spring Washers(2), and Washers(3) with Allen Wrench(4). Tighten the Bolts fully in a sequential manner.

With assistance from an adult partner, stand the End Table up. Adjust the Pre-installed Levellers at the bottom of the Metal Base(B) and Side Tube(C) until the Coffee Table is level with the ground.