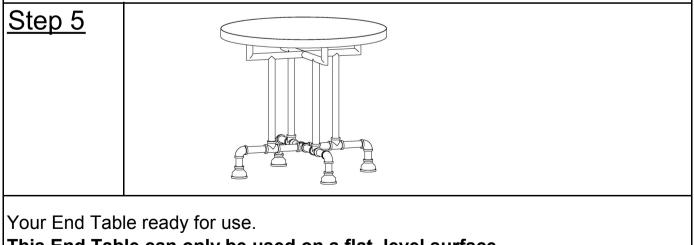

view of the Coffee Table, the above picture is to help you put the various parts into perspective. Please read through the instructions below to familiarise yourself with the parts and steps before assembly.



3.1) Place Table Top(A) facedown on a clean, non-marring surface. With assistance from an adult partner, carefully lift the assembled Side Tubes(B) up and align the assembled metal frame to the mount position in the table.

3.2) Attach Side Tubes(B) to Table Top(A) using Bolts(1), Spring Washers(2), and Washers(3) with Allen Wrench(4). Tighten the Bolts fully in a sequential manner.



With assistance from an adult partner, stand the End Table up. Adjust the Pre-installed Levellers at the bottom of the Metal Base(B) and Side Tube(C) until the Coffee Table is level with the ground.



This End Table can only be used on a flat, level surface.