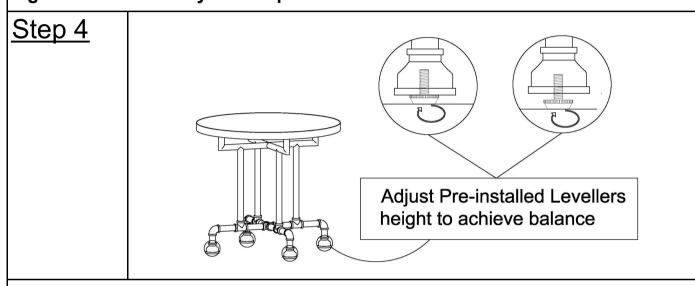

3.2) Attach Side Tubes(B) to Table Top(A) using Bolts(1), Spring Washers(2), and Washers(3) with Allen Wrench(4). Tighten the Bolts fully in a sequential manner.

With assistance from an adult partner, stand the End Table up. Adjust the Pre-installed Levellers at the bottom of the Metal Base(B) and Side Tube(C) until the Coffee Table is level with the ground.

This End Table can only be used on a flat, level surface.