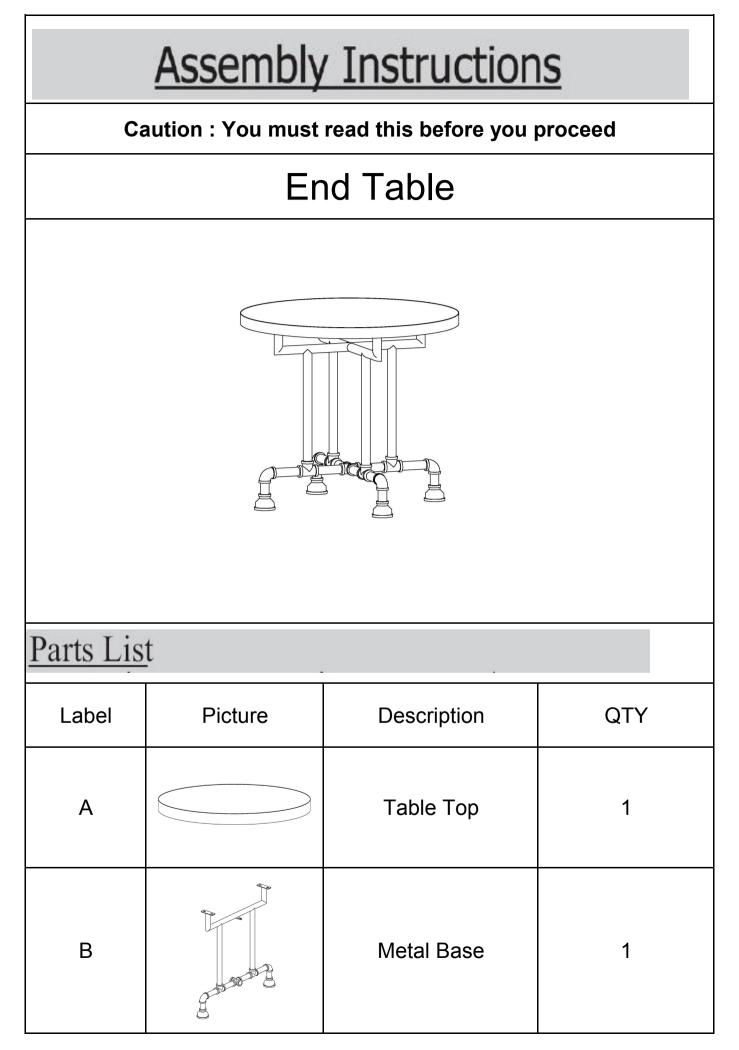

| C                                |                                                                                             | Side Tube                          | 2   |
|----------------------------------|---------------------------------------------------------------------------------------------|------------------------------------|-----|
| Hardware                         |                                                                                             |                                    |     |
| Label                            | Picture                                                                                     | Description                        | QTY |
| 1                                |                                                                                             | Bolt (M6*16mm)                     | 13  |
| 2                                | 0                                                                                           | Washer                             | 13  |
| 3                                | C                                                                                           | Spring Washer                      | 13  |
| (4)                              |                                                                                             | Allen Wrench                       | 1   |
| Assembly Preparation             |                                                                                             |                                    |     |
| Before<br>Beginning<br>Assembly: |                                                                                             |                                    |     |
|                                  | 2<br>2<br>2<br>2<br>2<br>2<br>2<br>2<br>2<br>2<br>2<br>2<br>2<br>2<br>2<br>2<br>2<br>2<br>2 | 00000 33<br>00000 33<br>000<br>000 |     |