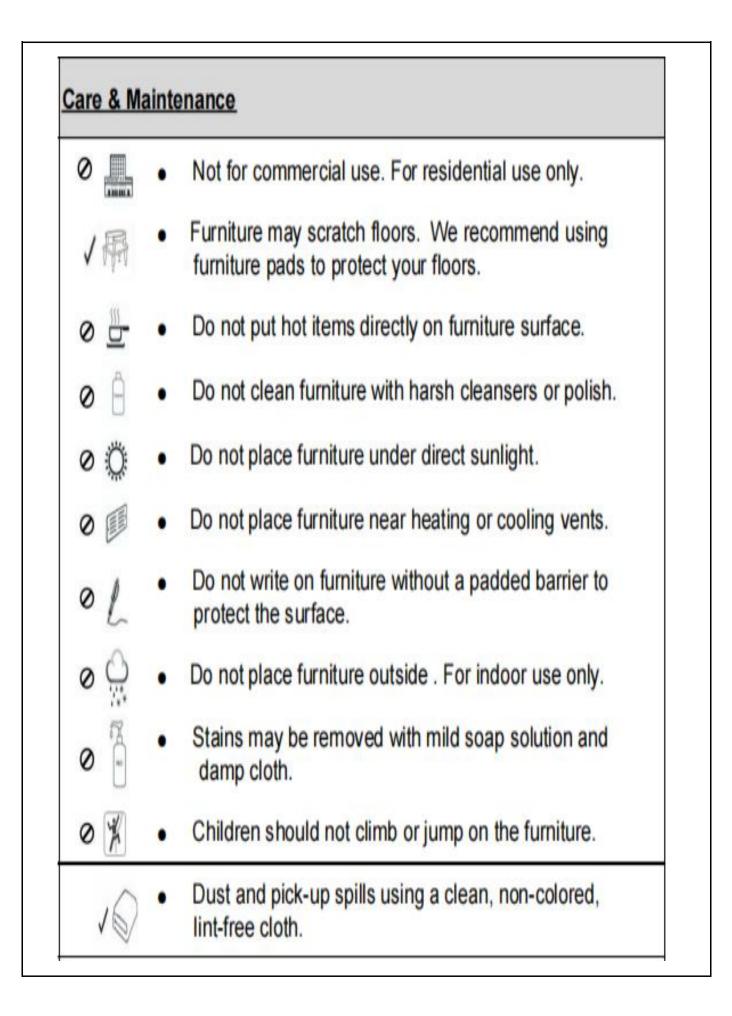

t the various parts into perspective. Please read through the instructions below to familiarise yourself with the parts and steps before assembly.



3.1) Place Table Top(A) facedown on a clean, non-marring surface. With assistance from an adult partner, carefully lift the assembled Side Tubes(B) up and align the assembled metal frame to the mount position in the table.

3.2) Attach Side Tubes(B) to Table Top(A) using Bolts(1), Spring Washers(2), and Washers(3) with Allen Wrench(4). Tighten the Bolts fully in a sequential manner.



With assistance from an adult partner, stand the End Table up. Adjust the Pre-installed Levellers at the bottom of the Metal Base(B) and Side Tube(C) until the Coffee Table is level with the ground.



This End Table can only be used on a flat, level surface.