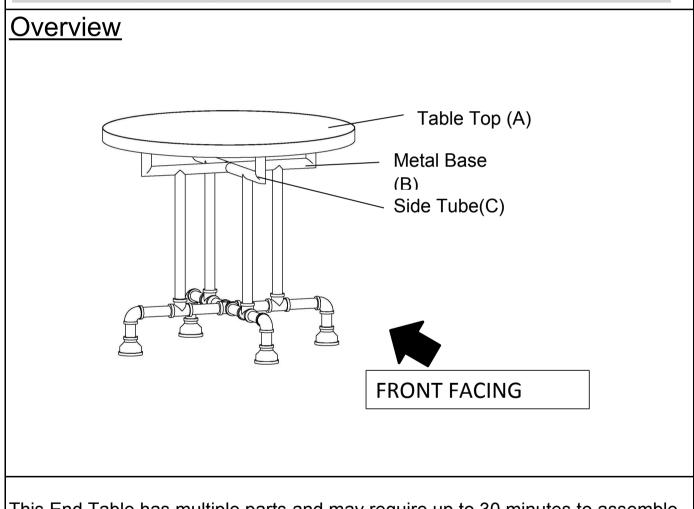

## Assembly Steps

This End Table has multiple parts and may require up to 30 minutes to assemble. To give you an overview of the Coffee Table, the above picture is to help you put the various parts into perspective. Please read through the instructions below to familiarise yourself with the parts and steps before assembly.