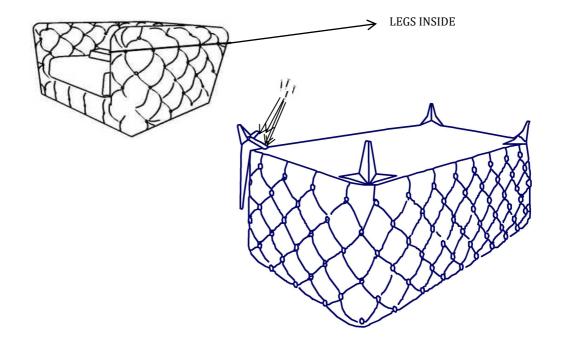

tch | DESC.               | Qty |
|-----|--------|-----------|-----|--------|---------------------|-----|
| 1   |        | Front Leg | 2   |        | PILLOW              | 2   |
| 2   | 000000 | Back Leg  | 2   |        | Self-tapping screws | 16  |

### ASSEMBLE SKETCH MAP



FINISHED SKETCH



### **Assembly Instructions**

Thank you for purchasing this product. The below part list had been packaged at the item b ottom, pls take out and assemble it follow the guide

Chair-Part List

| NO. | Sketch | DESC.     | Qty | Sketch | DESC.               | Qty |
|-----|--------|-----------|-----|--------|---------------------|-----|
| 1   |        | Front Leg | 2   |        | PILLOW              | 1   |
| 2   | 0000   | Back Leg  | 2   |        | Self-tapping screws | 16  |

ASSEMBLE SKETCH MAP



FINISHED SKETCH