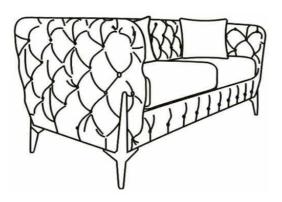

|        | Front Leg | 2   | 9000   | Middle Leg             | 1   |
| 2   | 00000  | Back Leg  | 2   |        | Self-tapping<br>screws | 16  |
| 3   |        | PILLOW    | 2   |        |                        |     |

### ASSEMBLE SKETCH MAP



FINISHED SKETCH



## **Assembly Instructions**

Thank you for purchasing this product. The below part list had been packaged at the item bottom, pls take out and assemble it follow the guide

#### Loveseat-Part List

| NO. | Sketch | DESC.     | Qty | Sketch | DESC.               | Qty |
|-----|--------|-----------|-----|--------|---------------------|-----|
| 1   |        | Front Leg | 2   |        | PILLOW              | 2   |
| 2   | 000000 | Back Leg  | 2   |        | Self-tapping screws | 16  |

### ASSEMBLE SKETCH MAP



FINISHED SKETCH



### **Assembly Instructions**

Thank you for purchasing this product. The below part list had been packaged at the item b ottom, pls take out and assemble it follow the guide

Chair-Part List

| NO. | Sketch | DESC.     | Qty | Sketch | DESC.               | Qty |
|-----|--------|-----------|-----|--------|---------------------|-----|
| 1   |        | Front Leg | 2   |        | PILLOW              | 1   |
| 2   | 0000   | Back Leg  | 2   |        | Self-tapping screws | 16  |

ASSEMBLE SKETCH MAP



FINISHED SKETCH