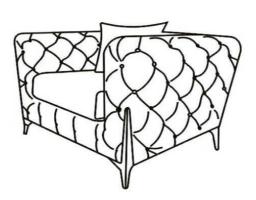

| Qty |
|-----|--------|-----------|-----|--------|---------------------|-----|
| 1   |        | Front Leg | 2   |        | PILLOW              | 2   |
| 2   | 000000 | Back Leg  | 2   |        | Self-tapping screws | 16  |

### ASSEMBLE SKETCH MAP



FINISHED SKETCH



### **Assembly Instructions**

Thank you for purchasing this product. The below part list had been packaged at the item b ottom, pls take out and assemble it follow the guide

Chair-Part List

| NO. | Sketch | DESC.     | Qty | Sketch | DESC.               | Qty |
|-----|--------|-----------|-----|--------|---------------------|-----|
| 1   |        | Front Leg | 2   |        | PILLOW              | 1   |
| 2   | 0000   | Back Leg  | 2   |        | Self-tapping screws | 16  |

ASSEMBLE SKETCH MAP



FINISHED SKETCH