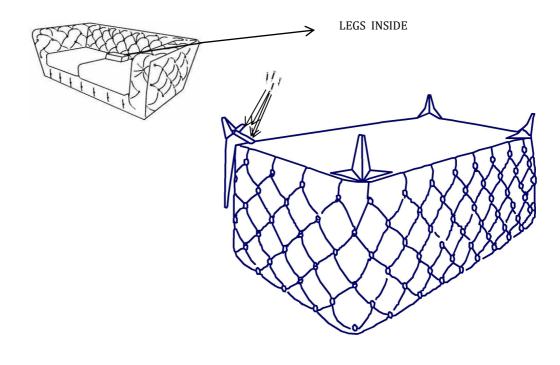

-------|-----|
| 1   |        | Front Leg | 2   | 9000   | Middle Leg             | 1   |
| 2   | 00000  | Back Leg  | 2   |        | Self-tapping<br>screws | 16  |
| 3   |        | PILLOW    | 2   |        |                        |     |

### ASSEMBLE SKETCH MAP



FINISHED SKETCH



## **Assembly Instructions**

Thank you for purchasing this product. The below part list had been packaged at the item bottom, pls take out and assemble it follow the guide

#### Loveseat-Part List

| NO. | Sketch | DESC.     | Qty | Sketch | DESC.               | Qty |
|-----|--------|-----------|-----|--------|---------------------|-----|
| 1   |        | Front Leg | 2   |        | PILLOW              | 2   |
| 2   | 000000 | Back Leg  | 2   |        | Self-tapping screws | 16  |

### ASSEMBLE SKETCH MAP



FINISHED SKETCH



### **Assembly Instructions**

Thank you for purchasing this product. The below part list had been packaged at the item b ottom, pls take out and assemble it follow the guide

Chair-Part List

| NO. | Sketch | DESC.     | Qty | Sketch | DESC.               | Qty |
|-----|--------|-----------|-----|--------|---------------------|-----|
| 1   |        | Front Leg | 2   |        | PILLOW              | 1   |
| 2   | 0000   | Back Leg  | 2   |        | Self-tapping screws | 16  |

ASSEMBLE SKETCH MAP



FINISHED SKETCH