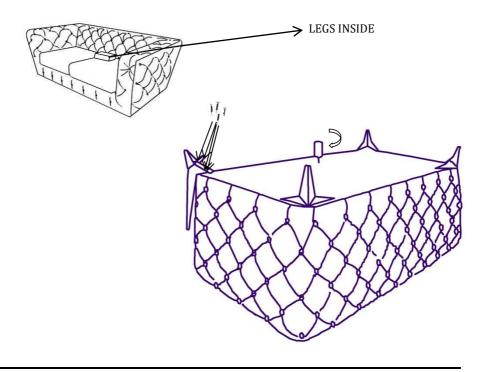

# **Assembly Instructions**

Thank you for purchasing this product. The below part list had been packaged at the item bottom, pls take out and assemble it follow the guide

#### Sofa-Part List

| NO. | Sketch | DESC.     | Qty | Sketch | DESC.                  | Qty |
|-----|--------|-----------|-----|--------|------------------------|-----|
| 1   |        | Front Leg | 2   | 9000   | Middle Leg             | 1   |
| 2   | 00000  | Back Leg  | 2   |        | Self-tapping<br>screws | 16  |
| 3   |        | PILLOW    | 2   |        |                        |     |

### ASSEMBLE SKETCH MAP



FINISHED SKETCH



## **Assembly Instructions**

Thank you for purchasing this product. The below part list had been packaged at the item bottom, pls take out and assemble it follow the guide

#### Loveseat-Part List

| NO. | Sketch | DESC.     | Qty | Sketch | DESC.               | Qty |
|-----|--------|-----------|-----|--------|---------------------|-----|
| 1   |        | Front Leg | 2   |        | PILLOW              | 2   |
| 2   | 000000 | Back Leg  | 2   |        | Self-tapping screws | 16  |

### ASSEMBLE SKETCH MAP



FINISHED SKETCH



### **Assembly Instructions**

Thank you for purchasing this product. The below part list had been packaged at the item b ottom, pls take out and assemble it follow the guide

Chair-Part List

| NO. | Sketch | DESC.     | Qty | Sketch | DESC.