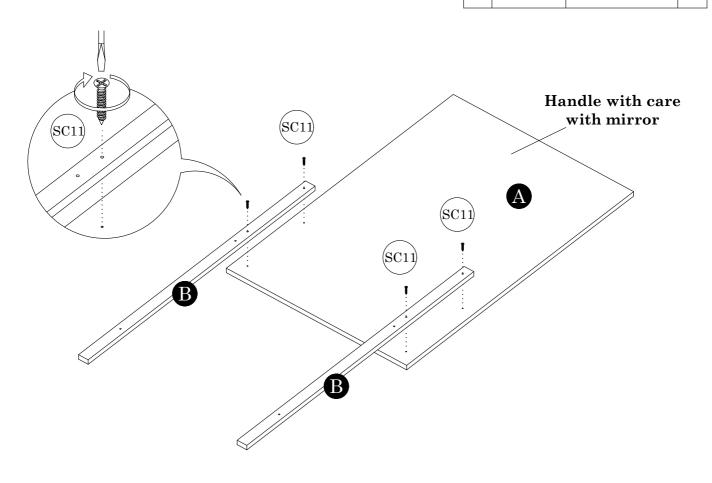

## STEP 2

 $\bigstar$  Handle with care to attach a mirror panel at top cabinet.  $\bigstar$ 

| HARDWARE LIST |  | QTY<br>(pcs)    |   |
|---------------|--|-----------------|---|
| SC11          |  | Screw M4 x 25mm | 8 |

| Parts List |                   | QTY   |
|------------|-------------------|-------|
| A          | Mirror Back Panel | 1 pc  |
| В          | Wood              | 2 pcs |
| С          | Mirror            | 1 pc  |