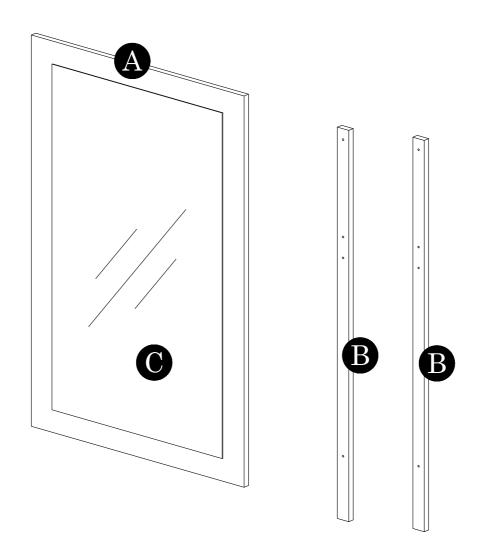

| HARDWARE LIST |  | QTY<br>(pcs)    |   |
|---------------|--|-----------------|---|
| SC11          |  | Screw M4 x 25mm | 8 |

| Parts List |                   | QTY   |
|------------|-------------------|-------|
| A          | Mirror Back Panel | 1 pc  |
| В          | Wood              | 2 pcs |
| С          | Mirror            | 1 pc  |