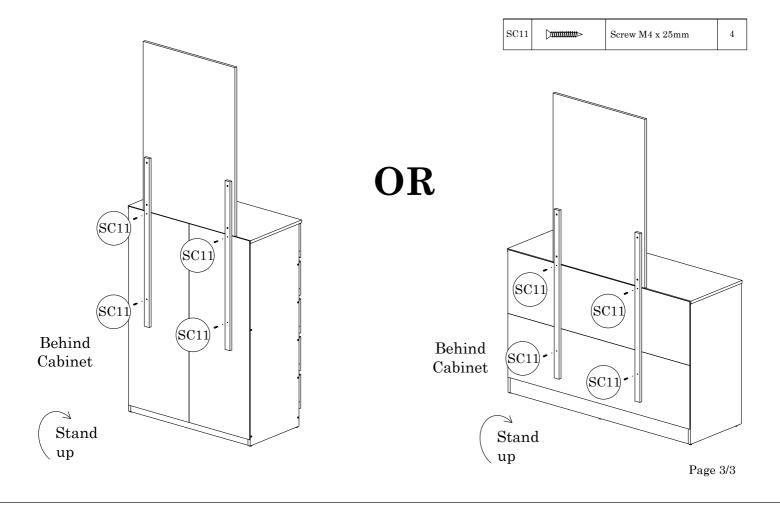

UNLIGHT.
- 3. TO BE ASSEMBLED ON A SOFT, DRY, CLEAN SMOOTH SURFACE.
- 4. DO NOT USE ANY TOOLS OTHER THAN THOSE SHOWN.
- 5. USE OF POWER TOOLS TO ASSEMBLE THIS PRODUCT WILL INVALIDATE ANY CLAIM AND MAY DAMAGE THIS PRODUCT MAKING IT UNSAFE.
- 6. BEFORE STARTING ASSEMBLY PLEASE VERIFY IF ALL PARTS AND HARDWARE ARE INCLUDED.

| HARDWARE LIST |  | QTY<br>(pcs)    |   |
|---------------|--|-----------------|---|
| SC11          |  | Screw M4 x 25mm | 8 |



| Parts List |                   | QTY   |
|------------|-------------------|-------|
| A          | Mirror Back Panel | 1 pc  |
| В          | Wood              | 2 pcs |
| С          | Mirror            | 1 pc  |





SC11 | Screw M4 x 25mm 4



## STEP 2

 $\bigstar$  Handle with care to attach a mirror panel at top cabinet.  $\bigstar$