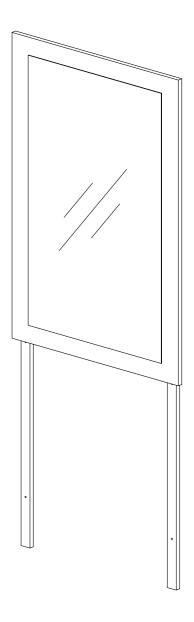

## **ASSEMBLY INSTRUCTIONS**

## $\begin{array}{c} \text{MOOK Mirror} \\ \textbf{826-010} \end{array}$



## PLEASE READ BEFORE YOU CONTINUE FURTHER

- 1. MATERIAL USE LAMINATED PARTICLE BOARD, TO CLEAN USE SOFT, DRY CLOTH.
- 2. DO NOT USE DETERGENT OR CHEMICAL AVOID CONTACT WITH WATER AND DIRECT SUNLIGHT.
- 3. TO BE ASSEMBLED ON A SOFT, DRY, CLEAN SMOOTH SURFACE.
- 4. DO NOT USE ANY TOOLS OTHER THAN THOSE SHOWN.
- 5. USE OF POWER TOOLS TO ASSEMBLE THIS PRODUCT WILL INVALIDATE ANY CLAIM AND MAY DAMAGE THIS PRODUCT MAKING IT UNSAFE.
- 6. BEFORE STARTING ASSEMBLY PLEASE VERIFY IF ALL PARTS AND HARDWARE ARE INCLUDED.

| HARDWARE LIST |  | QTY<br>(pcs)    |   |
|---------------|--|-----------------|---|
| SC11          |  | Screw M4 x 25mm | 8 |



| Parts List |                   | QTY   |
|------------|-------------------|-------|
| A          | Mirror Back Panel | 1 pc  |
| В          | Wood              | 2 pcs |
| С          | Mirror            | 1 pc  |





SC11 | Screw M4 x 25mm 4



## STEP 2

 $\bigstar$  Handle with care to attach a mirror panel at top cabinet.  $\bigstar$