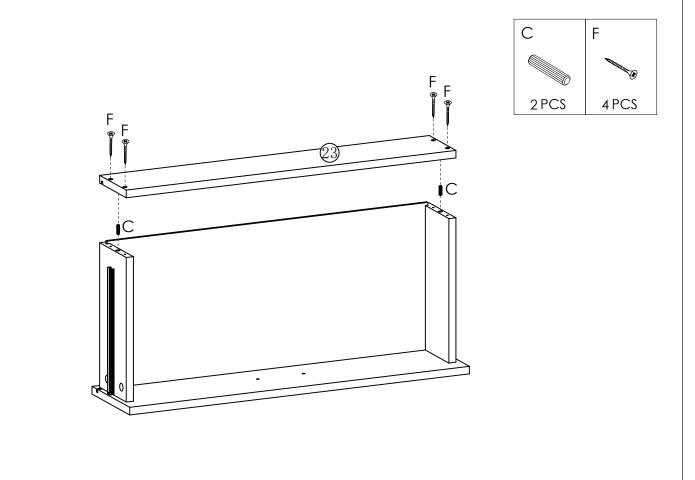

| 4 x R  | 4 x S  | 2 x T  | 2 x U                | 2 x V      | 2 x W             |          |

## Parts List/Teileliste









STEP 4







(2)

















#### STEP 12





(1)



(2)





STEP 14



(2)

K2 22

Η

Н















(1)

















# **GB** Safety information

Important information Please read closely and carefully Save this information



IMPORTANT.It is imperative that the furniture be installed according to instructions by someone properly qualied to complete the task.Installation of electrical or plumbing fixtures should only be performed by trained professionals.

The furniture must be anchored to the wall to prevent it from tipping over. Improper installation or failure to use wall fasteners can prevent the item from functioning properly and may cause damage and/or severe injury.

Wall fasteners are not included because of the large variety of walls and wall materials.Please ask a specialized dealer for wall fasteners appropriate to your specific needs.You are responsible for anchoring the items to the