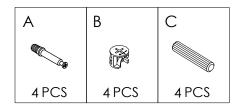

## Hardware List/Hardwareliste

|                                                                                                                                                                                                                                                                                                                                                                                                                                                                                                                                                                                                                                                                                                                                                                                                                                                                                                                                                                                                                                                                                                                                                                                                                                                                                                                                                                                                                                                                                                                                                                                                                                                                                                                                                                                                                                                                                                                                                                                                                                                                                                                                |        |        |        | No. Contraction (St. | A THEFTER  |                   | State of |
|--------------------------------------------------------------------------------------------------------------------------------------------------------------------------------------------------------------------------------------------------------------------------------------------------------------------------------------------------------------------------------------------------------------------------------------------------------------------------------------------------------------------------------------------------------------------------------------------------------------------------------------------------------------------------------------------------------------------------------------------------------------------------------------------------------------------------------------------------------------------------------------------------------------------------------------------------------------------------------------------------------------------------------------------------------------------------------------------------------------------------------------------------------------------------------------------------------------------------------------------------------------------------------------------------------------------------------------------------------------------------------------------------------------------------------------------------------------------------------------------------------------------------------------------------------------------------------------------------------------------------------------------------------------------------------------------------------------------------------------------------------------------------------------------------------------------------------------------------------------------------------------------------------------------------------------------------------------------------------------------------------------------------------------------------------------------------------------------------------------------------------|--------|--------|--------|----------------------|------------|-------------------|----------|
| 16 x A                                                                                                                                                                                                                                                                                                                                                                                                                                                                                                                                                                                                                                                                                                                                                                                                                                                                                                                                                                                                                                                                                                                                                                                                                                                                                                                                                                                                                                                                                                                                                                                                                                                                                                                                                                                                                                                                                                                                                                                                                                                                                                                         | 16 x B | 20 x C | 12 x D | 4 x E                | 8 x F      | 4 x G             | 20 x H   |
| No. of the second secon |        | 2 22   |        |                      |            |                   |          |
| <b>16 x</b> I                                                                                                                                                                                                                                                                                                                                                                                                                                                                                                                                                                                                                                                                                                                                                                                                                                                                                                                                                                                                                                                                                                                                                                                                                                                                                                                                                                                                                                                                                                                                                                                                                                                                                                                                                                                                                                                                                                                                                                                                                                                                                                                  | 1 x J  | 4 x K  | 2 x L  | 16 x M               | 12 x N     | 6 x O             | 12 x P   |
|                                                                                                                                                                                                                                                                                                                                                                                                                                                                                                                                                                                                                                                                                                                                                                                                                                                                                                                                                                                                                                                                                                                                                                                                                                                                                                                                                                                                                                                                                                                                                                                                                                                                                                                                                                                                                                                                                                                                                                                                                                                                                                                                |        |        | Chur O |                      | $\bigcirc$ | <i>⊲ııııııı</i> } |          |
| 1 x Q                                                                                                                                                                                                                                                                                                                                                                                                                                                                                                                                                                                                                                                                                                                                                                                                                                                                                                                                                                                                                                                                                                                                                                                                                                                                                                                                                                                                                                                                                                                                                                                                                                                                                                                                                                                                                                                                                                                                                                                                                                                                                                                          | 4 x R  | 4 x S  | 2 x T  | 2 x U                | 2 x V      | 2 x W             |          |