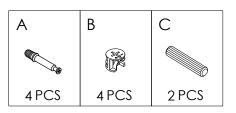

## Hardware List/Hardwareliste

|                                                                                                                                                                                                                                                                                                                                                                                                                                                                                                                                                                                                                                                                                                                                                                                                                                                                                                                                                                                                                                                                                                                                                                                                                                                                                                                                                                                                                                                                                                                                                                                                                                                                                                                                                                                                                                                                                                                                                                                                                                                                                                                                |        |        |        | No. Contraction (St. | A THEFTER  |                   | State of |
|--------------------------------------------------------------------------------------------------------------------------------------------------------------------------------------------------------------------------------------------------------------------------------------------------------------------------------------------------------------------------------------------------------------------------------------------------------------------------------------------------------------------------------------------------------------------------------------------------------------------------------------------------------------------------------------------------------------------------------------------------------------------------------------------------------------------------------------------------------------------------------------------------------------------------------------------------------------------------------------------------------------------------------------------------------------------------------------------------------------------------------------------------------------------------------------------------------------------------------------------------------------------------------------------------------------------------------------------------------------------------------------------------------------------------------------------------------------------------------------------------------------------------------------------------------------------------------------------------------------------------------------------------------------------------------------------------------------------------------------------------------------------------------------------------------------------------------------------------------------------------------------------------------------------------------------------------------------------------------------------------------------------------------------------------------------------------------------------------------------------------------|--------|--------|--------|----------------------|------------|-------------------|----------|
| 16 x A                                                                                                                                                                                                                                                                                                                                                                                                                                                                                                                                                                                                                                                                                                                                                                                                                                                                                                                                                                                                                                                                                                                                                                                                                                                                                                                                                                                                                                                                                                                                                                                                                                                                                                                                                                                                                                                                                                                                                                                                                                                                                                                         | 16 x B | 20 x C | 12 x D | 4 x E                | 8 x F      | 4 x G             | 20 x H   |
| No. of the second secon |        | 2 22   |        |                      |            |                   |          |
| <b>16 x</b> I                                                                                                                                                                                                                                                                                                                                                                                                                                                                                                                                                                                                                                                                                                                                                                                                                                                                                                                                                                                                                                                                                                                                                                                                                                                                                                                                                                                                                                                                                                                                                                                                                                                                                                                                                                                                                                                                                                                                                                                                                                                                                                                  | 1 x J  | 4 x K  | 2 x L  | 16 x M               | 12 x N     | 6 x O             | 12 x P   |
|                                                                                                                                                                                                                                                                                                                                                                                                                                                                                                                                                                                                                                                                                                                                                                                                                                                                                                                                                                                                                                                                                                                                                                                                                                                                                                                                                                                                                                                                                                                                                                                                                                                                                                                                                                                                                                                                                                                                                                                                                                                                                                                                |        |        | Chur O |                      | $\bigcirc$ | <i>⊲ııııııı</i> } |          |
| 1 x Q                                                                                                                                                                                                                                                                                                                                                                                                                                                                                                                                                                                                                                                                                                                                                                                                                                                                                                                                                                                                                                                                                                                                                                                                                                                                                                                                                                                                                                                                                                                                                                                                                                                                                                                                                                                                                                                                                                                                                                                                                                                                                                                          | 4 x R  | 4 x S  | 2 x T  | 2 x U                | 2 x V      | 2 x W             |          |