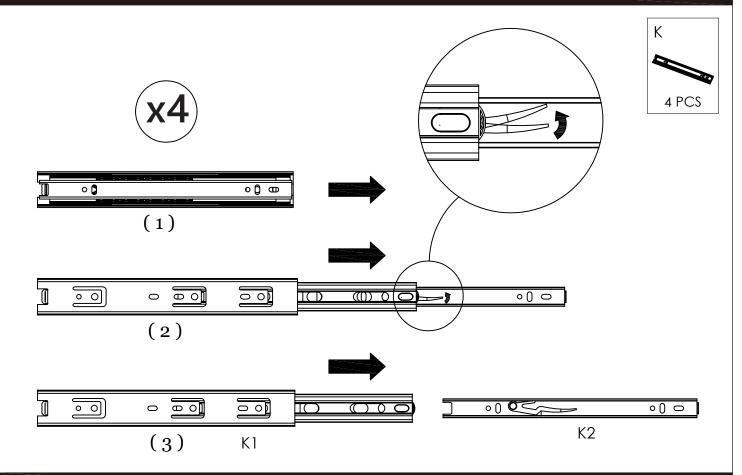

| 4 x R  | 4 x S  | 2 x T  | 2 x U                | 2 x V      | 2 x W             |          |

## Parts List/Teileliste









STEP 4







(2)

















#### STEP 12





(1)



(2)





STEP 14



(2)

K2 22

Η

Н















(1)

















# **GB** Safety information

Important information Please read closely and carefully Save this information



IMPORTANT.It is imperative that the furniture be installed according to instructions by someone properly qualied to complete the task.Installation of electrical or plumbing fixtures should only be performed by trained professionals.

The furniture must be anchored to the wall to prevent it from tipping over. Improper installation or failure to use wall fasteners can prevent the item from functioning properly and may cause damage and/or severe injury.

Wall fasteners are not included because of the large variety of walls and wall materials.Please