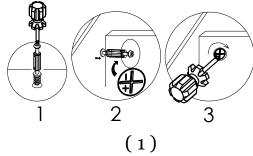

| 4 x R  | 4 x S  | 2 x T  | 2 x U                | 2 x V      | 2 x W             |          |

## Parts List/Teileliste









STEP 4







(2)

















#### STEP 12





(1)



(2)





STEP 14



(2)

K2 22

Η

Н















(1)

















# **GB** Safety information

Important information Please read closely and carefully Save this information



IMPORTANT.It is imperative that the furniture be installed according to instructions by someone properly qualied to complete the task.Installation of electrical or plumbing fixtures should only be performed by trained professionals.

The furniture must be anchored to the wall to prevent it from tipping over. Improper installation or failure to use wall fasteners can prevent the item from functioning properly and may cause damage and/or severe injury.

Wall fasteners are not included because of the large variety of walls and wall materials.Please ask a special