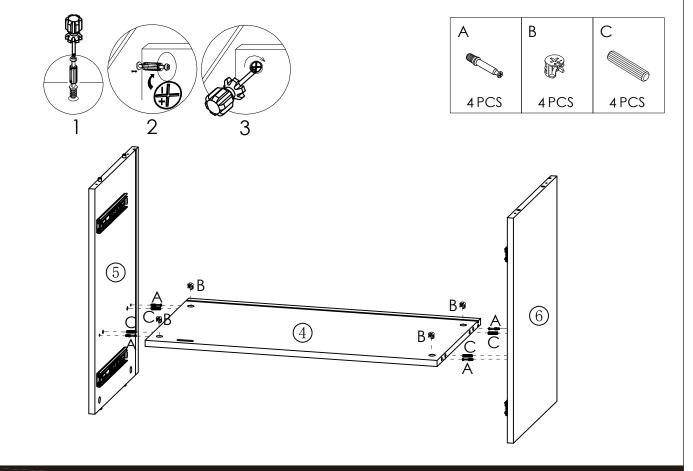

| 4 x R  | 4 x S  | 2 x T  | 2 x U                | 2 x V      | 2 x W             |          |

## Parts List/Teileliste









STEP 4







(2)

















#### STEP 12





(1)



(2)





STEP 14



(2)

K2 22

Η

Н















(1)

















# **GB** Safety information

Important information Please read closely and carefully Save this information



IMPORTANT.It is imperative that the furniture be installed according to instructions by someone properly qualied to complete the task.Installation of electrical or plumbing fixtures should only be performed by trained professionals.

The furniture must be anchored to the wall to prevent it from tipping over. Improper installation or failure to use wall fasteners can prevent the item from functioning properly and may cause damage and/or severe injury.

Wall fasteners are not included because of the large variety of walls and wall materials.Please ask