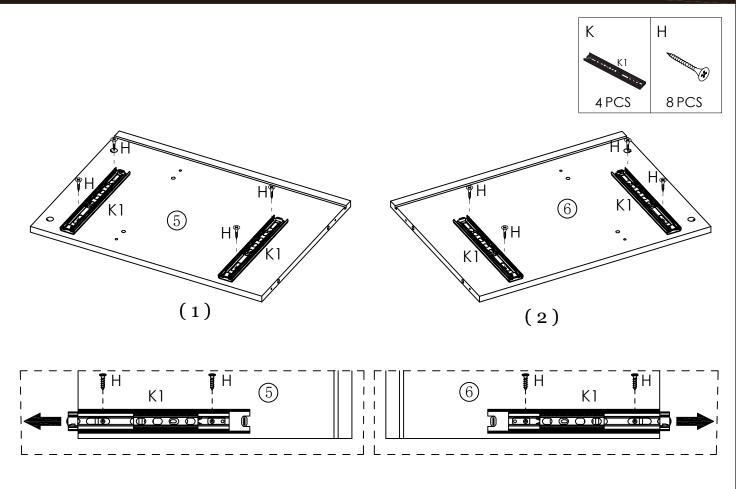

| 4 x R  | 4 x S  | 2 x T  | 2 x U                | 2 x V      | 2 x W             |          |

## Parts List/Teileliste









STEP 4







(2)

















#### STEP 12





(1)



(2)





STEP 14



(2)

K2 22

Η

Н















(1)

















# **GB** Safety information

Important information Please read closely and carefully Save this information



IMPORTANT.It is imperative that the furniture be installed according to instructions by someone properly qualied to complete the task.Installation of electrical or plumbing fixtures should only be performed by trained professionals.

The furniture must be anchored to the wall to prevent it from tipping over. Improper installation or failure to use wall fasteners can prevent the item from functioning properly and may cause damage and/or severe injury.

Wall fasteners are not included because of the large variety of walls and wall materials.Please a