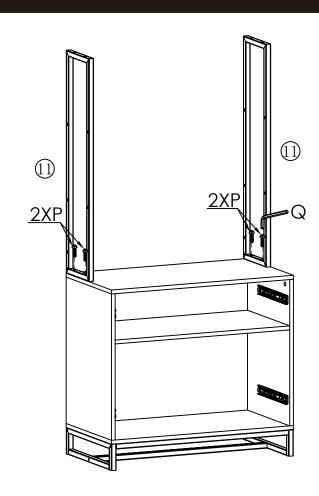

## Hardware List/Hardwareliste

|                                                                                                                                                                                                                                                                                                                                                                                                                                                                                                                                                                                                                                                                                                                                                                                                                                                                                                                                                                                                                                                                                                                                                                                                                                                                                                                                                                                                                                                                                                                                                                                                                                                                                                                                                                                                                                                                                                                                                                                                                                                                                                                                |        |        |        | No. Contraction (St. | A THEFTER  |                   | State of |
|--------------------------------------------------------------------------------------------------------------------------------------------------------------------------------------------------------------------------------------------------------------------------------------------------------------------------------------------------------------------------------------------------------------------------------------------------------------------------------------------------------------------------------------------------------------------------------------------------------------------------------------------------------------------------------------------------------------------------------------------------------------------------------------------------------------------------------------------------------------------------------------------------------------------------------------------------------------------------------------------------------------------------------------------------------------------------------------------------------------------------------------------------------------------------------------------------------------------------------------------------------------------------------------------------------------------------------------------------------------------------------------------------------------------------------------------------------------------------------------------------------------------------------------------------------------------------------------------------------------------------------------------------------------------------------------------------------------------------------------------------------------------------------------------------------------------------------------------------------------------------------------------------------------------------------------------------------------------------------------------------------------------------------------------------------------------------------------------------------------------------------|--------|--------|--------|----------------------|------------|-------------------|----------|
| 16 x A                                                                                                                                                                                                                                                                                                                                                                                                                                                                                                                                                                                                                                                                                                                                                                                                                                                                                                                                                                                                                                                                                                                                                                                                                                                                                                                                                                                                                                                                                                                                                                                                                                                                                                                                                                                                                                                                                                                                                                                                                                                                                                                         | 16 x B | 20 x C | 12 x D | 4 x E                | 8 x F      | 4 x G             | 20 x H   |
| No. of the second secon |        | 2 22   |        |                      |            |                   |          |
| <b>16 x</b> I                                                                                                                                                                                                                                                                                                                                                                                                                                                                                                                                                                                                                                                                                                                                                                                                                                                                                                                                                                                                                                                                                                                                                                                                                                                                                                                                                                                                                                                                                                                                                                                                                                                                                                                                                                                                                                                                                                                                                                                                                                                                                                                  | 1 x J  | 4 x K  | 2 x L  | 16 x M               | 12 x N     | 6 x O             | 12 x P   |
|                                                                                                                                                                                                                                                                                                                                                                                                                                                                                                                                                                                                                                                                                                                                                                                                                                                                                                                                                                                                                                                                                                                                                                                                                                                                                                                                                                                                                                                                                                                                                                                                                                                                                                                                                                                                                                                                                                                                                                                                                                                                                                                                |        |        | Chur O |                      | $\bigcirc$ | <i>⊲ııııııı</i> } |          |
| 1 x Q                                                                                                                                                                                                                                                                                                                                                                                                                                                                                                                                                                                                                                                                                                                                                                                                                                                                                                                                                                                                                                                                                                                                                                                                                                                                                                                                                                                                                                                                                                                                                                                                                                                                                                                                                                                                                                                                                                                                                                                                                                                                                                                          | 4 x R  | 4 x S  | 2 x T  | 2 x U                | 2 x V      | 2 x W             |          |