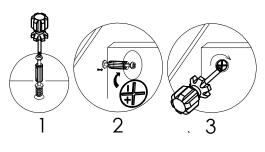

| 4 x R  | 4 x S  | 2 x T  | 2 x U                | 2 x V      | 2 x W             |          |

## Parts List/Teileliste









STEP 4







(2)

















#### STEP 12





(1)



(2)





STEP 14



(2)

K2 22

Η

Н















(1)

















# **GB** Safety information

Important information Please read closely and carefully Save this information



IMPORTANT.It is imperative that the furniture be installed according to instructions by someone properly qualied to complete the task.Installation of electrical or plumbing fixtures should only be performed by trained professionals.

The furniture must be anchored to the wall to prevent it from tipping over. Improper installation or failure to use wall fasteners can prevent the item from functioning properly and may cause damage and/or severe injury.

Wall fasteners are not included because of the large variety of walls and wall materials.Please ask a specialized dealer for wall fasteners appropriate to your specific needs.You are responsible for anchoring th