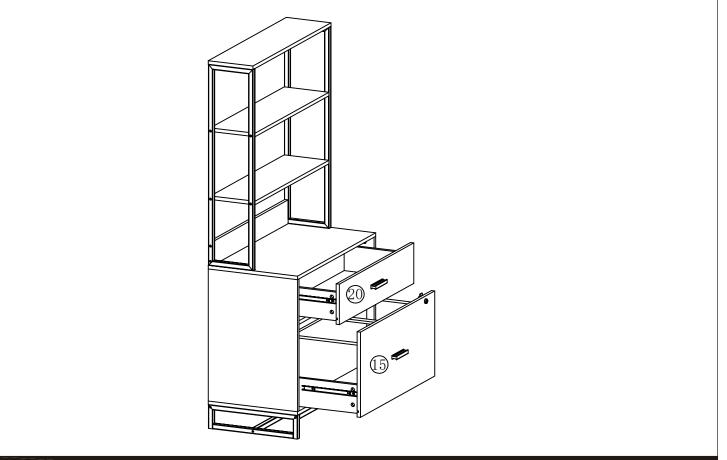

| 4 x R  | 4 x S  | 2 x T  | 2 x U                | 2 x V      | 2 x W             |          |

## Parts List/Teileliste









STEP 4







(2)

















#### STEP 12





(1)



(2)





STEP 14



(2)

K2 22

Η

Н















(1)

















# **GB** Safety information

Important information Please read closely and carefully Save this information



IMPORTANT.It is imperative that the furniture be installed according to instructions by someone properly qualied to complete the task.Installation of electrical or plumbing fixtures should only be performed by trained professionals.

The furniture must be anchored to the wall to prevent it from tipping over. Improper installation or failure to use wall fasteners can prevent the item from functioning properly and may cause damage and/or severe injury.

Wall fasteners are not included because of the large variety of walls and wall materials.Please ask a specialized dealer for wall fasteners appropriate to your specific needs.You are responsible for anchoring the items to the wa