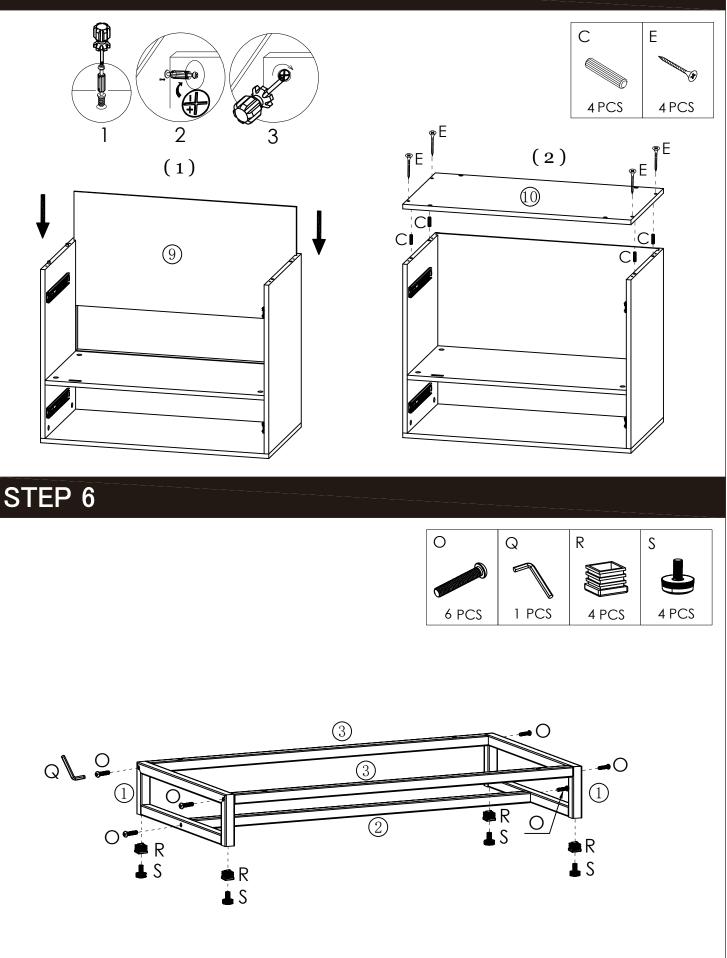

## Hardware List/Hardwareliste

|                                                                                                                                                                                                                                                                                                                                                                                                                                                                                                                                                                                                                                                                                                                                                                                                                                                                                                                                                                                                                                                                                                                                                                                                                                                                                                                                                                                                                                                                                                                                                                                                                                                                                                                                                                                                                                                                                                                                                                                                                                                                                                                                |        |        |        | No. Contraction (St. | A THEFTER  |                   | State of |
|--------------------------------------------------------------------------------------------------------------------------------------------------------------------------------------------------------------------------------------------------------------------------------------------------------------------------------------------------------------------------------------------------------------------------------------------------------------------------------------------------------------------------------------------------------------------------------------------------------------------------------------------------------------------------------------------------------------------------------------------------------------------------------------------------------------------------------------------------------------------------------------------------------------------------------------------------------------------------------------------------------------------------------------------------------------------------------------------------------------------------------------------------------------------------------------------------------------------------------------------------------------------------------------------------------------------------------------------------------------------------------------------------------------------------------------------------------------------------------------------------------------------------------------------------------------------------------------------------------------------------------------------------------------------------------------------------------------------------------------------------------------------------------------------------------------------------------------------------------------------------------------------------------------------------------------------------------------------------------------------------------------------------------------------------------------------------------------------------------------------------------|--------|--------|--------|----------------------|------------|-------------------|----------|
| 16 x A                                                                                                                                                                                                                                                                                                                                                                                                                                                                                                                                                                                                                                                                                                                                                                                                                                                                                                                                                                                                                                                                                                                                                                                                                                                                                                                                                                                                                                                                                                                                                                                                                                                                                                                                                                                                                                                                                                                                                                                                                                                                                                                         | 16 x B | 20 x C | 12 x D | 4 x E                | 8 x F      | 4 x G             | 20 x H   |
| No. of the second secon |        | 2 22   |        |                      |            |                   |          |
| <b>16 x</b> I                                                                                                                                                                                                                                                                                                                                                                                                                                                                                                                                                                                                                                                                                                                                                                                                                                                                                                                                                                                                                                                                                                                                                                                                                                                                                                                                                                                                                                                                                                                                                                                                                                                                                                                                                                                                                                                                                                                                                                                                                                                                                                                  | 1 x J  | 4 x K  | 2 x L  | 16 x M               | 12 x N     | 6 x O             | 12 x P   |
|                                                                                                                                                                                                                                                                                                                                                                                                                                                                                                                                                                                                                                                                                                                                                                                                                                                                                                                                                                                                                                                                                                                                                                                                                                                                                                                                                                                                                                                                                                                                                                                                                                                                                                                                                                                                                                                                                                                                                                                                                                                                                                                                |        |        | Chur O |                      | $\bigcirc$ | <i>⊲ııııııı</i> } |          |
| 1 x Q                                                                                                                                                                                                                                                                                                                                                                                                                                                                                                                                                                                                                                                                                                                                                                                                                                                                                                                                                                                                                                                                                                                                                                                                                                                                                                                                                                                                                                                                                                                                                                                                                                                                                                                                                                                                                                                                                                                                                                                                                                                                                                                          | 4 x R  | 4 x S  | 2 x T  | 2 x U                | 2 x V      | 2 x W             |          |