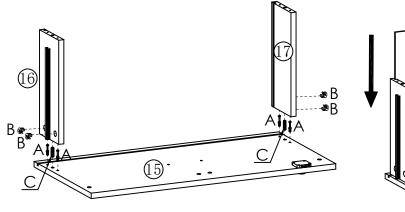

| 4 x R  | 4 x S  | 2 x T  | 2 x U                | 2 x V      | 2 x W             |          |

## Parts List/Teileliste









STEP 4







(2)

















#### STEP 12





(1)



(2)





STEP 14



(2)

K2 22

Η

Н















(1)

















# **GB** Safety information

Important information Please read closely and carefully Save this information



IMPORTANT.It is imperative that the furniture be installed according to instructions by someone properly qualied to complete the task.Installation of electrical or plumbing fixtures should only be performed by trained professionals.

The furniture must be anchored to the wall to prevent it from tipping over. Improper installation or failure to use wall fasteners can prevent the item from functioning properly and may cause damage and/or severe injury.

Wall fasteners are not included because of the large variety of walls and wall materials.Please ask a specialized dealer for wall fasteners appropriate to your