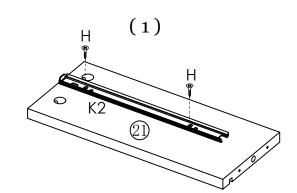

| 4 x R  | 4 x S  | 2 x T  | 2 x U                | 2 x V      | 2 x W             |          |

## Parts List/Teileliste









STEP 4







(2)

















#### STEP 12





(1)



(2)





STEP 14



(2)

K2 22

Η

Н















(1)

















# **GB** Safety information

Important information Please read closely and carefully Save this information



IMPORTANT.It is imperative that the furniture be installed according to instructions by someone properly qualied to complete the task.Installation of electrical or plumbing fixtures should only be performed by trained professionals.

The furniture must be anchored to the wall to prevent it from tipping over. Improper installation or failure to use wall fasteners can prevent the item from functioning properly and may cause damage and/or severe injury.

Wall fasteners are not included because of the large variety of walls and wall materials.Please ask a specialized dealer for wall fasteners appropriate to your specific needs.You