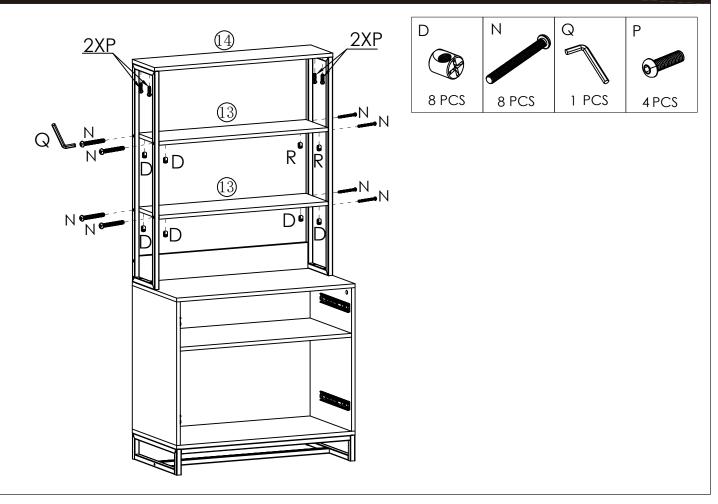

| 4 x R  | 4 x S  | 2 x T  | 2 x U                | 2 x V      | 2 x W             |          |

## Parts List/Teileliste









STEP 4







(2)

















#### STEP 12





(1)



(2)





STEP 14



(2)

K2 22

Η

Н















(1)

















# **GB** Safety information

Important information Please read closely and carefully Save this information



IMPORTANT.It is imperative that the furniture be installed according to instructions by someone properly qualied to complete the task.Installation of electrical or plumbing fixtures should only be performed by trained professionals.

The furniture must be anchored to the wall to prevent it from tipping over. Improper installation or failure to use wall fasteners can prevent the item from functioning properly and may cause damage and/or severe injury.

Wall fasteners are not included because of the large variety of walls and wall materials.Please ask a specialized dealer for wall fa