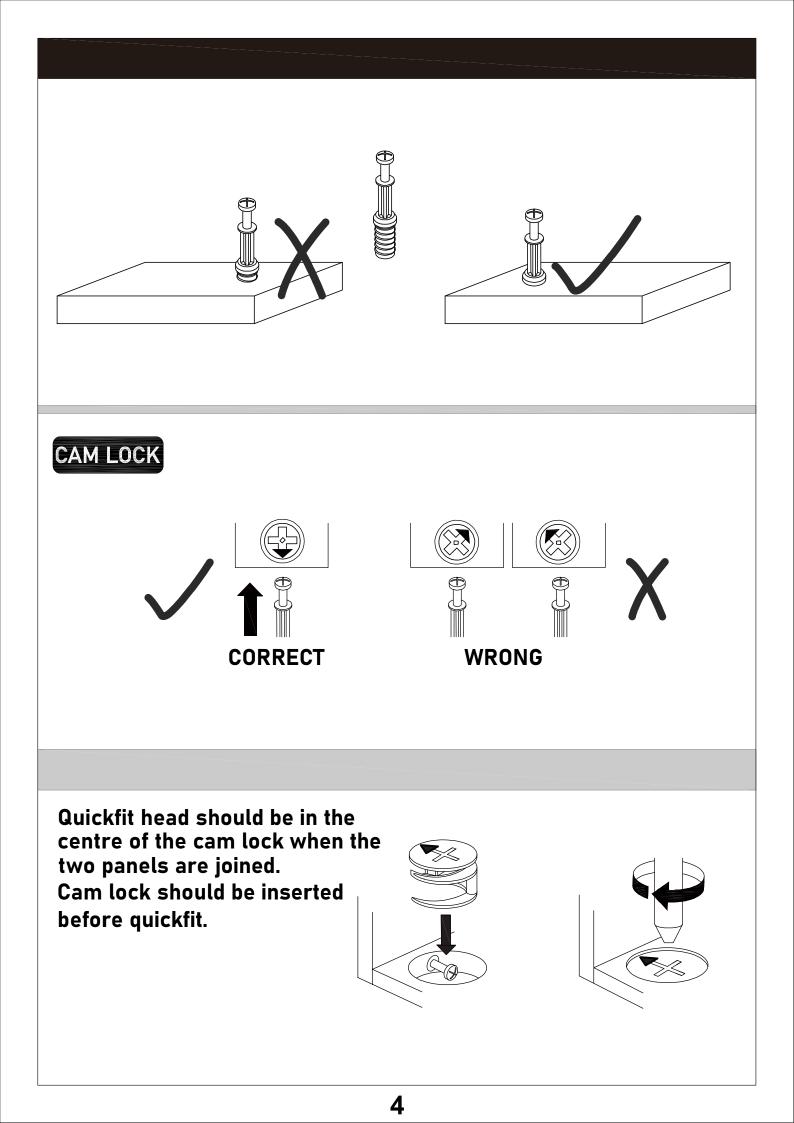

# **GB** Safety information

Important information Please read closely and carefully Save this information

IMPORTANT.It is imperative that the furniture be installed according to instructions by someone properly qualied to complete the task.Installation of electrical or plumbing fixtures should only be performed by trained professionals.