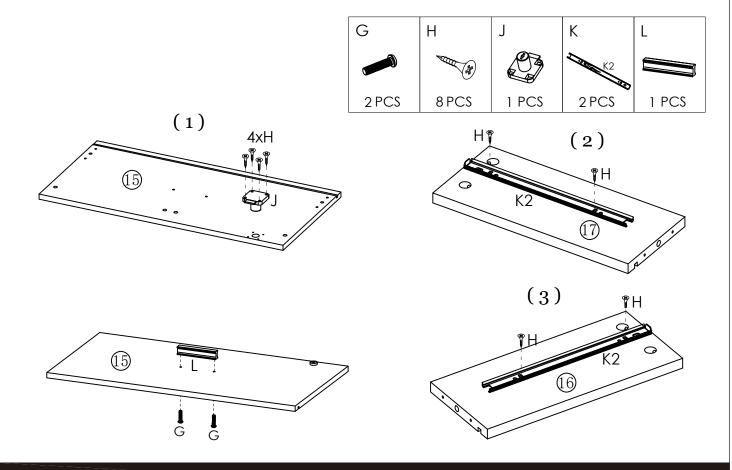

| 4 x R  | 4 x S  | 2 x T  | 2 x U                | 2 x V      | 2 x W             |          |

## Parts List/Teileliste









STEP 4







(2)

















#### STEP 12





(1)



(2)





STEP 14



(2)

K2 22

Η

Н















(1)

















# **GB** Safety information

Important information Please read closely and carefully Save this information



IMPORTANT.It is imperative that the furniture be installed according to instructions by someone properly qualied to complete the task.Installation of electrical or plumbing fixtures should only be performed by trained professionals.

The furniture must be anchored to the wall to prevent it from tipping over. Improper installation or failure to use wall fasteners can prevent the item from functioning properly and may cause damage and/or severe injury.

Wall fasteners are not included because of the large variety of walls and wall materials.Please ask a specialized dealer for wall fast