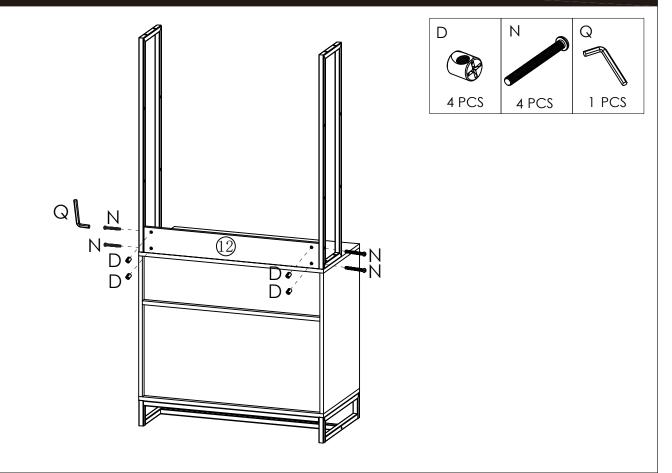

| 4 x R  | 4 x S  | 2 x T  | 2 x U                | 2 x V      | 2 x W             |          |

## Parts List/Teileliste









STEP 4







(2)

















#### STEP 12





(1)



(2)





STEP 14



(2)

K2 22

Η

Н















(1)

















# **GB** Safety information

Important information Please read closely and carefully Save this information



IMPORTANT.It is imperative that the furniture be installed according to instructions by someone properly qualied to complete the task.Installation of electrical or plumbing fixtures should only be performed by trained professionals.

The furniture must be anchored to the wall to prevent it from tipping over. Improper installation or failure to use wall fasteners can prevent the item from functioning properly and may cause damage and/or severe injury.

Wall fasteners are not included because of the large variety of walls and wall materials.Please ask a specialized dealer for wall