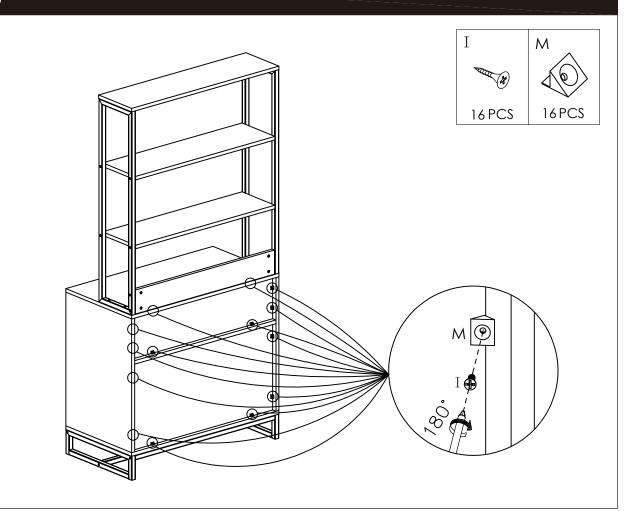

## Hardware List/Hardwareliste

|                                                                                                                                                                                                                                                                                                                                                                                                                                                                                                                                                                                                                                                                                                                                                                                                                                                                                                                                                                                                                                                                                                                                                                                                                                                                                                                                                                                                                                                                                                                                                                                                                                                                                                                                                                                                                                                                                                                                                                                                                                                                                                                                |        |        |        | No. Contraction (St. | A THEFTER  |                   | State of |
|--------------------------------------------------------------------------------------------------------------------------------------------------------------------------------------------------------------------------------------------------------------------------------------------------------------------------------------------------------------------------------------------------------------------------------------------------------------------------------------------------------------------------------------------------------------------------------------------------------------------------------------------------------------------------------------------------------------------------------------------------------------------------------------------------------------------------------------------------------------------------------------------------------------------------------------------------------------------------------------------------------------------------------------------------------------------------------------------------------------------------------------------------------------------------------------------------------------------------------------------------------------------------------------------------------------------------------------------------------------------------------------------------------------------------------------------------------------------------------------------------------------------------------------------------------------------------------------------------------------------------------------------------------------------------------------------------------------------------------------------------------------------------------------------------------------------------------------------------------------------------------------------------------------------------------------------------------------------------------------------------------------------------------------------------------------------------------------------------------------------------------|--------|--------|--------|----------------------|------------|-------------------|----------|
| 16 x A                                                                                                                                                                                                                                                                                                                                                                                                                                                                                                                                                                                                                                                                                                                                                                                                                                                                                                                                                                                                                                                                                                                                                                                                                                                                                                                                                                                                                                                                                                                                                                                                                                                                                                                                                                                                                                                                                                                                                                                                                                                                                                                         | 16 x B | 20 x C | 12 x D | 4 x E                | 8 x F      | 4 x G             | 20 x H   |
| No. of the second secon |        | 2 22   |        |                      |            |                   |          |
| <b>16 x</b> I                                                                                                                                                                                                                                                                                                                                                                                                                                                                                                                                                                                                                                                                                                                                                                                                                                                                                                                                                                                                                                                                                                                                                                                                                                                                                                                                                                                                                                                                                                                                                                                                                                                                                                                                                                                                                                                                                                                                                                                                                                                                                                                  | 1 x J  | 4 x K  | 2 x L  | 16 x M               | 12 x N     | 6 x O             | 12 x P   |
|                                                                                                                                                                                                                                                                                                                                                                                                                                                                                                                                                                                                                                                                                                                                                                                                                                                                                                                                                                                                                                                                                                                                                                                                                                                                                                                                                                                                                                                                                                                                                                                                                                                                                                                                                                                                                                                                                                                                                                                                                                                                                                                                |        |        | Chur O |                      | $\bigcirc$ | <i>⊲ııııııı</i> } |          |
| 1 x Q                                                                                                                                                                                                                                                                                                                                                                                                                                                                                                                                                                                                                                                                                                                                                                                                                                                                                                                                                                                                                                                                                                                                                                                                                                                                                                                                                                                                                                                                                                                                                                                                                                                                                                                                                                                                                                                                                                                                                                                                                                                                                                                          | 4 x R  | 4 x S  | 2 x T  | 2 x U                | 2 x V      | 2 x W             |          |