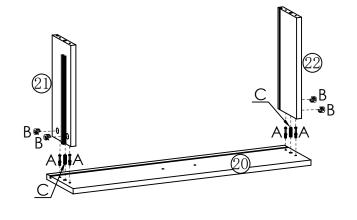

| 4 x R  | 4 x S  | 2 x T  | 2 x U                | 2 x V      | 2 x W             |          |

## Parts List/Teileliste









STEP 4







(2)

















#### STEP 12





(1)



(2)





STEP 14



(2)

K2 22

Η

Н















(1)

















# **GB** Safety information

Important information Please read closely and carefully Save this information



IMPORTANT.It is imperative that the furniture be installed according to instructions by someone properly qualied to complete the task.Installation of electrical or plumbing fixtures should only be performed by trained professionals.

The furniture must be anchored to the wall to prevent it from tipping over. Improper installation or failure to use wall fasteners can prevent the item from functioning properly and may cause damage and/or severe injury.

Wall fasteners are not included because of the large variety of walls and wall materials.Please ask a specialized dealer for wall fasteners appropriate to your specific needs.You are responsible for anchoring the items to