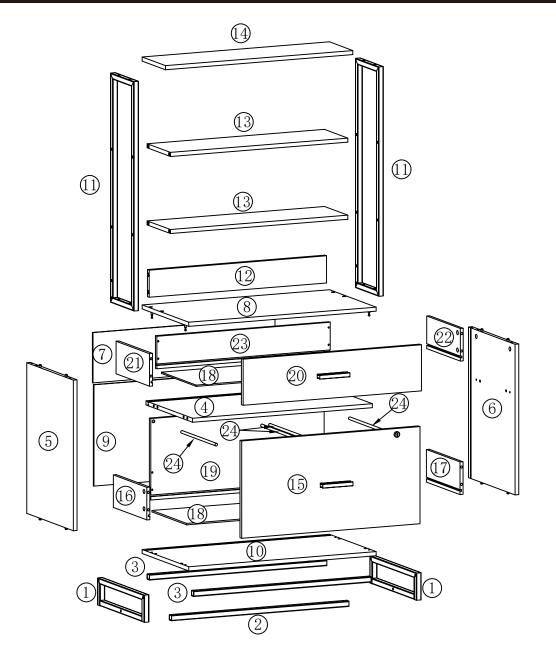

| 4 x R  | 4 x S  | 2 x T  | 2 x U                | 2 x V      | 2 x W             |          |

## Parts List/Teileliste









STEP 4







(2)

















#### STEP 12





(1)



(2)





STEP 14



(2)

K2 22

Η

Н















(1)

















# **GB** Safety information

Important information Please read closely and carefully Save this information



IMPORTANT.It is imperative that the furniture be installed according to instructions by someone properly qualied to complete the task.Installation of electrical or plumbing fixtures should only be performed by trained professionals.

The furniture must be anchored to the wall to prevent it from tipping over. Improper installation or failure to use wall fasteners can prevent the item from functioning properly and may cause damage and/or severe injury.

Wall fasteners are not included because of the large variety of walls and wall materials.Plea