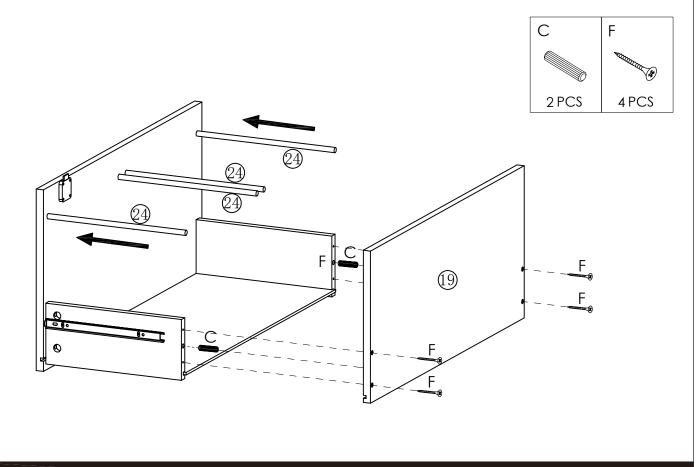

| 4 x R  | 4 x S  | 2 x T  | 2 x U                | 2 x V      | 2 x W             |          |

## Parts List/Teileliste









STEP 4







(2)

















#### STEP 12





(1)



(2)





STEP 14



(2)

K2 22

Η

Н















(1)

















# **GB** Safety information

Important information Please read closely and carefully Save this information



IMPORTANT.It is imperative that the furniture be installed according to instructions by someone properly qualied to complete the task.Installation of electrical or plumbing fixtures should only be performed by trained professionals.

The furniture must be anchored to the wall to prevent it from tipping over. Improper installation or failure to use wall fasteners can prevent the item from functioning properly and may cause damage and/or severe injury.

Wall fasteners are not included because of the large variety of walls and wall materials.Please ask a specialized dealer for wall fasteners appropriate to your specific