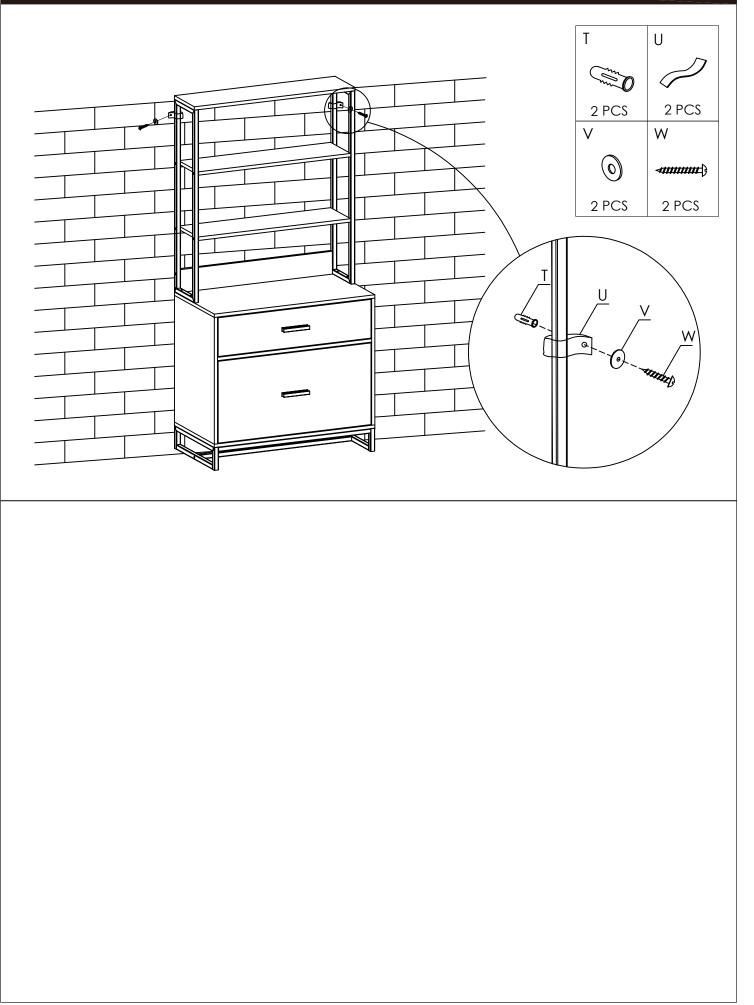

The furniture must be anchored to the wall to prevent it from tipping over. Improper installation or failure to use wall fasteners can prevent the item from functioning properly and may cause damage and/or severe injury.

Wall fasteners are not included because of the large variety of walls and wall materials.Please ask a specialized dealer for wall fasteners appropriate to your specific needs.You are responsible for anchoring the items to the wall and for the materials used for that purpose.

## Hardware List/Hardwareliste

|                                                                                                                                                                                                                                                                                                                                                                                                                                                                                                                                                                                                                                                                                                                                                                                                                                                                                                                                                                                                                                                                                                                                                                                                                                                                                                                                                                                                                                                                                                                                                                                                                                                                                                                                                                                                                                                                                                                                                                                                                                                                                                                                |        |        |        | No. Contraction (St. | A THEFTER  |                   | State of |
|--------------------------------------------------------------------------------------------------------------------------------------------------------------------------------------------------------------------------------------------------------------------------------------------------------------------------------------------------------------------------------------------------------------------------------------------------------------------------------------------------------------------------------------------------------------------------------------------------------------------------------------------------------------------------------------------------------------------------------------------------------------------------------------------------------------------------------------------------------------------------------------------------------------------------------------------------------------------------------------------------------------------------------------------------------------------------------------------------------------------------------------------------------------------------------------------------------------------------------------------------------------------------------------------------------------------------------------------------------------------------------------------------------------------------------------------------------------------------------------------------------------------------------------------------------------------------------------------------------------------------------------------------------------------------------------------------------------------------------------------------------------------------------------------------------------------------------------------------------------------------------------------------------------------------------------------------------------------------------------------------------------------------------------------------------------------------------------------------------------------------------|--------|--------|--------|----------------------|------------|-------------------|----------|
| 16 x A                                                                                                                                                                                                                                                                                                                                                                                                                                                                                                                                                                                                                                                                                                                                                                                                                                                                                                                                                                                                                                                                                                                                                                                                                                                                                                                                                                                                                                                                                                                                                                                                                                                                                                                                                                                                                                                                                                                                                                                                                                                                                                                         | 16 x B | 20 x C | 12 x D | 4 x E                | 8 x F      | 4 x G             | 20 x H   |
| No. of the second secon |        | 2 22   |        |                      |            |                   |          |
| <b>16 x</b> I                                                                                                                                                                                                                                                                                                                                                                                                                                                                                                                                                                                                                                                                                                                                                                                                                                                                                                                                                                                                                                                                                                                                                                                                                                                                                                                                                                                                                                                                                                                                                                                                                                                                                                                                                                                                                                                                                                                                                                                                                                                                                                                  | 1 x J  | 4 x K  | 2 x L  | 16 x M               | 12 x N     | 6 x O             | 12 x P   |
|                                                                                                                                                                                                                                                                                                                                                                                                                                                                                                                                                                                                                                                                                                                                                                                                                                                                                                                                                                                                                                                                                                                                                                                                                                                                                                                                                                                                                                                                                                                                                                                                                                                                                                                                                                                                                                                                                                                                                                                                                                                                                                                                |        |        | Chur O |                      | $\bigcirc$ | <i>⊲ııııııı</i> } |          |
| 1 x Q                                                                                                                                                                                                                                                                                                                                                                                                                                                                                                                                                                                                                                                                                                                                                                                                                                                                                                                                                                                                                                                                                                                                                                                                                                                                                                                                                                                                                                                                                                                                                                                                                                                                                                                                                                                                                                                                                                                                                                                                                                                                                                                          | 4 x R  | 4 x S  | 2 x T  | 2 x U                | 2 x V      | 2 x W             |          |