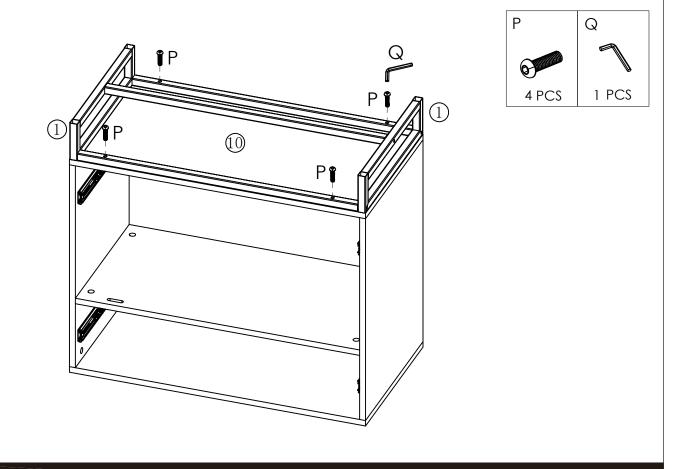

## Hardware List/Hardwareliste

|                                                                                                                                                                                                                                                                                                                                                                                                                                                                                                                                                                                                                                                                                                                                                                                                                                                                                                                                                                                                                                                                                                                                                                                                                                                                                                                                                                                                                                                                                                                                                                                                                                                                                                                                                                                                                                                                                                                                                                                                                                                                                                                                |        |        |        | No. Contraction (St. | A THEFTER  |                   | State of |
|--------------------------------------------------------------------------------------------------------------------------------------------------------------------------------------------------------------------------------------------------------------------------------------------------------------------------------------------------------------------------------------------------------------------------------------------------------------------------------------------------------------------------------------------------------------------------------------------------------------------------------------------------------------------------------------------------------------------------------------------------------------------------------------------------------------------------------------------------------------------------------------------------------------------------------------------------------------------------------------------------------------------------------------------------------------------------------------------------------------------------------------------------------------------------------------------------------------------------------------------------------------------------------------------------------------------------------------------------------------------------------------------------------------------------------------------------------------------------------------------------------------------------------------------------------------------------------------------------------------------------------------------------------------------------------------------------------------------------------------------------------------------------------------------------------------------------------------------------------------------------------------------------------------------------------------------------------------------------------------------------------------------------------------------------------------------------------------------------------------------------------|--------|--------|--------|----------------------|------------|-------------------|----------|
| 16 x A                                                                                                                                                                                                                                                                                                                                                                                                                                                                                                                                                                                                                                                                                                                                                                                                                                                                                                                                                                                                                                                                                                                                                                                                                                                                                                                                                                                                                                                                                                                                                                                                                                                                                                                                                                                                                                                                                                                                                                                                                                                                                                                         | 16 x B | 20 x C | 12 x D | 4 x E                | 8 x F      | 4 x G             | 20 x H   |
| No. of the second secon |        | 2 22   |        |                      |            |                   |          |
| <b>16 x</b> I                                                                                                                                                                                                                                                                                                                                                                                                                                                                                                                                                                                                                                                                                                                                                                                                                                                                                                                                                                                                                                                                                                                                                                                                                                                                                                                                                                                                                                                                                                                                                                                                                                                                                                                                                                                                                                                                                                                                                                                                                                                                                                                  | 1 x J  | 4 x K  | 2 x L  | 16 x M               | 12 x N     | 6 x O             | 12 x P   |
|                                                                                                                                                                                                                                                                                                                                                                                                                                                                                                                                                                                                                                                                                                                                                                                                                                                                                                                                                                                                                                                                                                                                                                                                                                                                                                                                                                                                                                                                                                                                                                                                                                                                                                                                                                                                                                                                                                                                                                                                                                                                                                                                |        |        | Chur O |                      | $\bigcirc$ | <i>⊲ııııııı</i> } |          |
| 1 x Q                                                                                                                                                                                                                                                                                                                                                                                                                                                                                                                                                                                                                                                                                                                                                                                                                                                                                                                                                                                                                                                                                                                                                                                                                                                                                                                                                                                                                                                                                                                                                                                                                                                                                                                                                                                                                                                                                                                                                                                                                                                                                                                          | 4 x R  | 4 x S  | 2 x T  | 2 x U                | 2 x V      | 2 x W             |          |