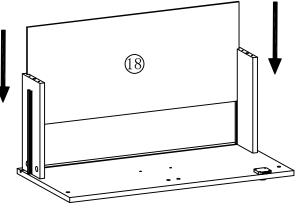

| 4 x R  | 4 x S  | 2 x T  | 2 x U                | 2 x V      | 2 x W             |          |

## Parts List/Teileliste









STEP 4







(2)

















#### STEP 12





(1)



(2)





STEP 14



(2)

K2 22

Η

Н















(1)

















# **GB** Safety information

Important information Please read closely and carefully Save this information



IMPORTANT.It is imperative that the furniture be installed according to instructions by someone properly qualied to complete the task.Installation of electrical or plumbing fixtures should only be performed by trained professionals.

The furniture must be anchored to the wall to prevent it from tipping over. Improper installation or failure to use wall fasteners can prevent the item from functioning properly and may cause damage and/or severe injury.

Wall fasteners are not included because of the large variety of walls and wall materials.Please ask a specialized dealer for wall fasteners appropriate to your specif