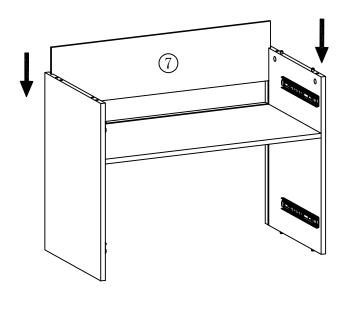

| 4 x R  | 4 x S  | 2 x T  | 2 x U                | 2 x V      | 2 x W             |          |

## Parts List/Teileliste









STEP 4







(2)

















#### STEP 12





(1)



(2)





STEP 14



(2)

K2 22

Η

Н















(1)

















# **GB** Safety information

Important information Please read closely and carefully Save this information



IMPORTANT.It is imperative that the furniture be installed according to instructions by someone properly qualied to complete the task.Installation of electrical or plumbing fixtures should only be performed by trained professionals.

The furniture must be anchored to the wall to prevent it from tipping over. Improper installation or failure to use wall fasteners can prevent the item from functioning properly and may cause damage and/or severe injury.

Wall fasteners are not included because of the large variety of walls and wall materials.Please ask a specializ