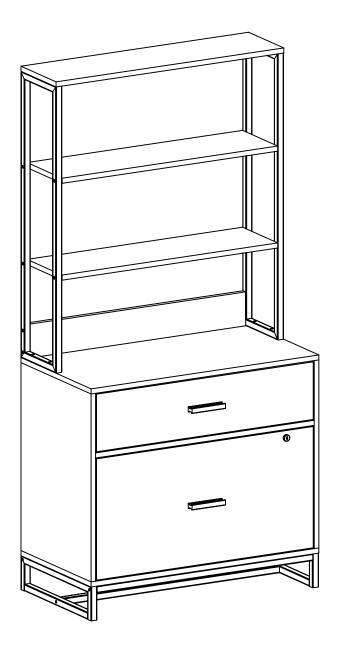

# ifurniture

### Better, Cheaper, Smarter!

ifurniture.ca ifurniture.co.nz

# <u> sku: 266--362</u>

**CONNOR 2DRW Docs Cabinet with Shelf** 



# 🕂 WARNING

#### Serious or fatal crushing injuries can occur from furniture tip-over. To help prevent tip -over.

- Place heaviest items in the lowest drawers.
- Do not set TVs or other heavy objects on the top of this product .
- Never allow children to climb or hang on drawer, door,or shelves.
- Never open more than one drawer at a time.
- Use of tip-over restraints, only reducts, but does not eliminate, the risk of tip-over.

## MAINTENANCE TIPS



Avoid liquid spraying or infiltratingon the product surface.



Never use chemical cleaning products.They can damage the finish. For cleaning, use only a slightly damp cloth and wipe dry.



To avoid dulling of finish,do not place furture in direct sunlight



Do not put plastic or rubber rings under appliances. Use cloth of felt protecto