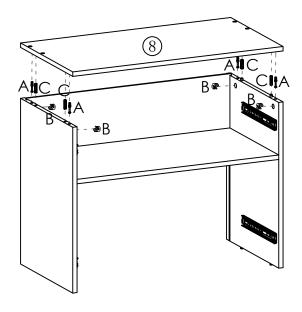

| 4 x R  | 4 x S  | 2 x T  | 2 x U                | 2 x V      | 2 x W             |          |

## Parts List/Teileliste









STEP 4







(2)

















#### STEP 12





(1)



(2)





STEP 14



(2)

K2 22

Η

Н















(1)

















# **GB** Safety information

Important information Please read closely and carefully Save this information



IMPORTANT.It is imperative that the furniture be installed according to instructions by someone properly qualied to complete the task.Installation of electrical or plumbing fixtures should only be performed by trained professionals.

The furniture must be anchored to the wall to prevent it from tipping over. Improper installation or failure to use wall fasteners can prevent the item from functioning properly and may cause damage and/or severe injury.

Wall fasteners are not included because of the large variety of walls and wall materials.Please ask a specialized dealer