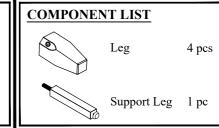

### **HARDWARE LIST** JCBC Screw M6 x 50mm 4 pcs Spring Washer Ø1/4" 4 pcs 0 Flat Washer Ø1/4" x 20mm 4 pcs **L** Key M4 x 100mm 1 pc

Note: Take out assembly instructions sheet, hardware pack and feet packaging from the drawer which marked with the rope.