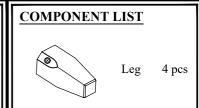

### **HARDWARE LIST** JCBC Screw M6 x 50mm 4 pcs Spring Washer Ø1/4" 4 pcs 0 Flat Washer Ø1/4" x 20mm 4 pcs **L** Key M4 x 100mm 1 pc

Note: Take out assembly instructions sheet, hardware pack and feet packaging from the drawer which marked with the rope.