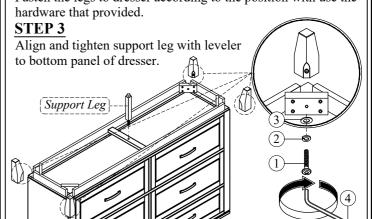

### STEP 2

Fasten the legs to casegoods according to the position with use the hardware that provided.

**REVISION: A** 

Turn over the top surface of the dresser on the floor.

\* Please cover the floor with a thick cloth first.

Fasten the legs to dresser according to the position with use the hardware that provided.