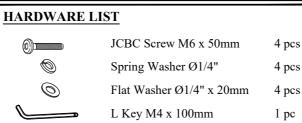

### **HARDWARE LIST** JCBC Screw M6 x 50mm 4 pcs Spring Washer Ø1/4" 4 pcs 0 Flat Washer Ø1/4" x 20mm 4 pcs **L** Key M4 x 100mm 1 pc

Note: Take out assembly instructions sheet, hardware pack and feet packaging from the drawer which marked with the rope.