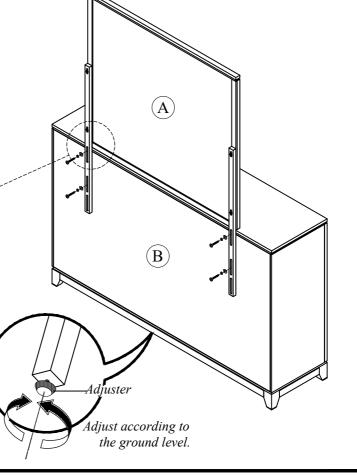

## STEP 2

Place the mirror with support on the top of dresser (B). Then align center as shown and tighten with JCBC screw (1), Spring Washer (2), Flat Washer (3). Tighten using L Key M4 (4).