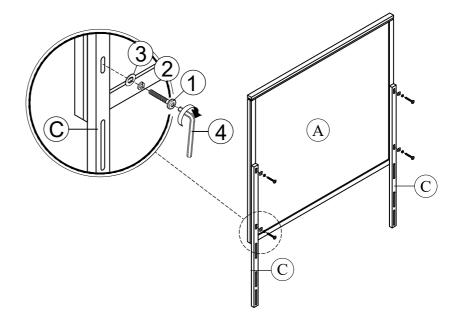

## STEP 1

Attach Mirror Support (C) to the Mirror (A) back, then tighten with JCBC M6 x 35mm (1), Spring Washer Ø 1/4" (2), Flat Washer Ø 1/4" x 20mm (3) and fully tighten with L Key M4 (4).