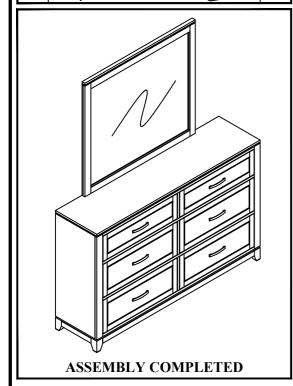

## **MODEL: FBDSRA-217A + FBMIRR-217A**

## **REVISION: A**

| Component List |                |     |  |
|----------------|----------------|-----|--|
| No             | Description    | Qty |  |
| A              | Mirror         | 1   |  |
| В              | Dresser        | 1   |  |
| С              | Mirror Support | 2   |  |