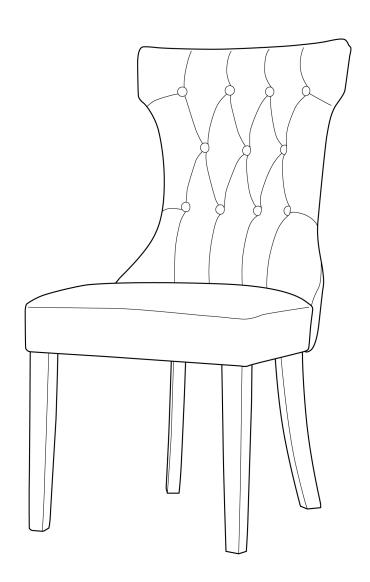

# Jordan Suede Tufted Back Dining Chair

item no. 014-HG-30302 www.bellezefurniture.com

| FOLLOW US:        | CONTACT INFO:                                  | NOTE:                                                                                                           |
|-------------------|------------------------------------------------|-----------------------------------------------------------------------------------------------------------------|
| @bellezefurniture | support@bellezefurniture.com<br>1-800-682-6376 | The instruction booklet contains <b>IMPORTANT</b> safety information Please read and keep for future reference. |