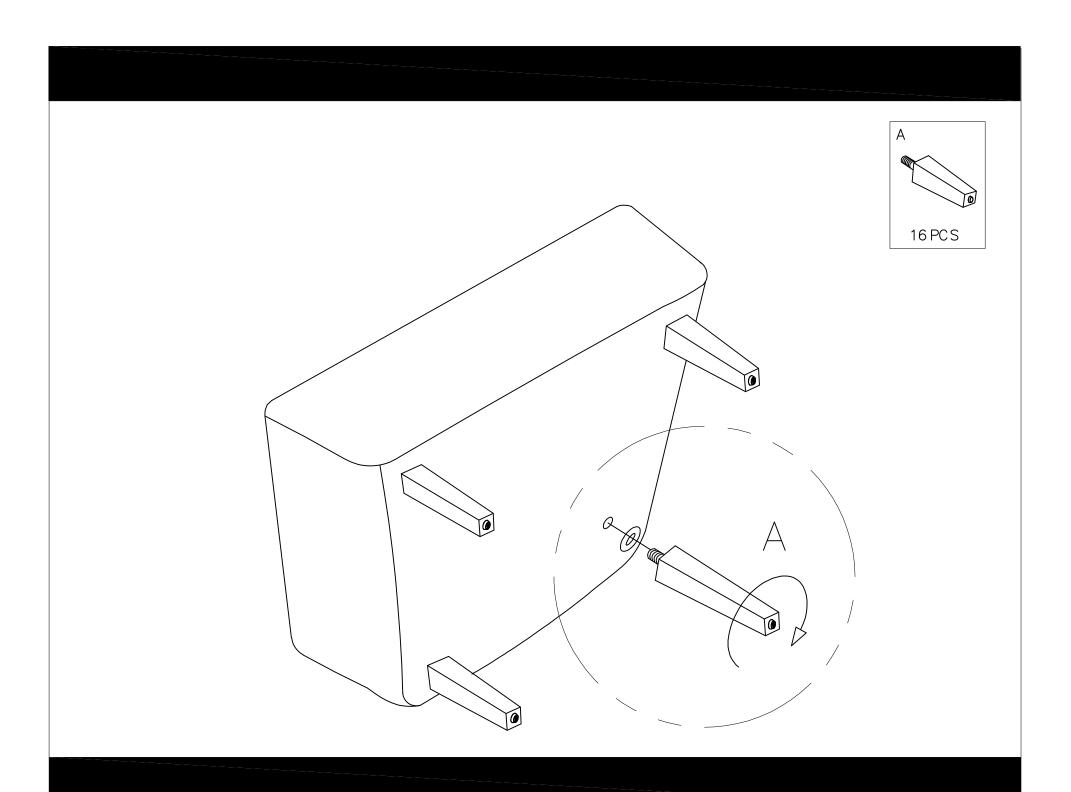

## Parts List

Please observe the maximum load capacity as spec fied in the assembly instructions. Keep the bag containing the fittings, the fittings themselves and other packaging material out of reach of babies and children. The small parts can be swallowed and therefore pose a choking hazard.