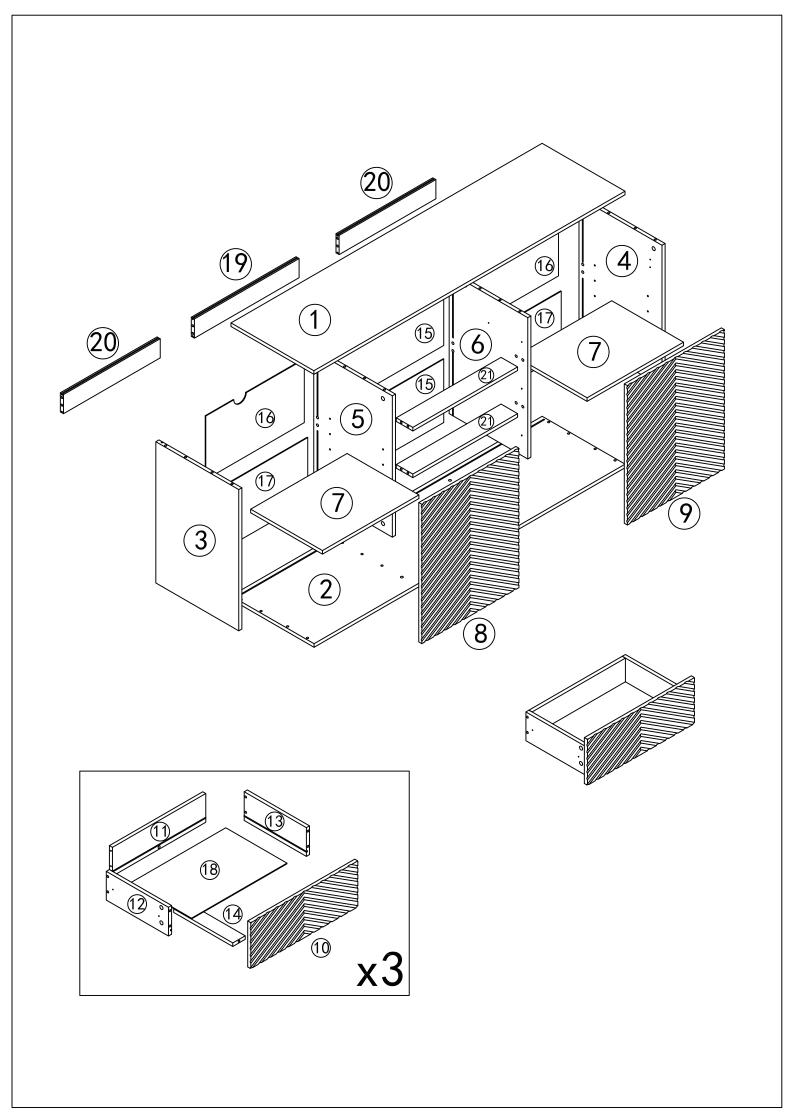

## PARTS LISTS

| NO. | DESCRIPTION                | SKETCH | QTY | NO. | DESCRIPTION                | SKETCH | QTY |
|-----|----------------------------|--------|-----|-----|----------------------------|--------|-----|
| 1   | Top panel                  |        | 1pc | 13  | Drawer right<br>side panel |        | Зрс |
| 2   | Bottom<br>panel            |        | 1pc | 14  | Back middle<br>cross rail  |        | Зрс |
| 3   | Left side<br>panel         |        | 1pc | 15  | Back middle<br>panel       |        | 2pc |
| 4   | Right side<br>panel        |        | 1pc | 16  | Back<br>pane l             |        | 2pc |
| 5   | Middle left<br>side panel  |        | 1pc | 17  | Back<br>pane l             |        | 2pc |
| 6   | Middle right<br>side panel |        | 1pc | 18  | Drawer<br>bottom panel     |        | Зрс |
| 7   | Middle<br>shelf            |        | 2pc | 19  | Posterior<br>cross rail    |        | 1pc |
| 8   | Left door                  |        | 1pc | 20  | Posterior<br>cross rail    |        | 2pc |
| 9   | Right door                 |        | 1pc | 21  | Front cross<br>rail        | (°°)   | 2pc |
| 10  | Drawer front<br>panel      |        | Зрс |     |                            |        |     |
| 11  | Drawer<br>back panel       |        | Зрс |     |                            |        |     |
| 12  | Drawer left<br>side panel  |        | Зрс |     |                            |        |     |