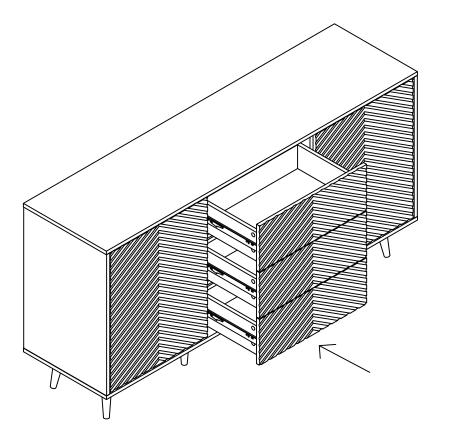

ne l             |        | 2pc |
| 6   | Middle right<br>side panel |        | 1pc | 18  | Drawer<br>bottom panel     |        | Зрс |
| 7   | Middle<br>shelf            |        | 2pc | 19  | Posterior<br>cross rail    |        | 1pc |
| 8   | Left door                  |        | 1pc | 20  | Posterior<br>cross rail    |        | 2pc |
| 9   | Right door                 |        | 1pc | 21  | Front cross<br>rail        | (°°)   | 2pc |
| 10  | Drawer front<br>panel      |        | Зрс |     |                            |        |     |
| 11  | Drawer<br>back panel       |        | Зрс |     |                            |        |     |
| 12  | Drawer left<br>side panel  |        | Зрс |     |                            |        |     |









K

**A** 

**A**