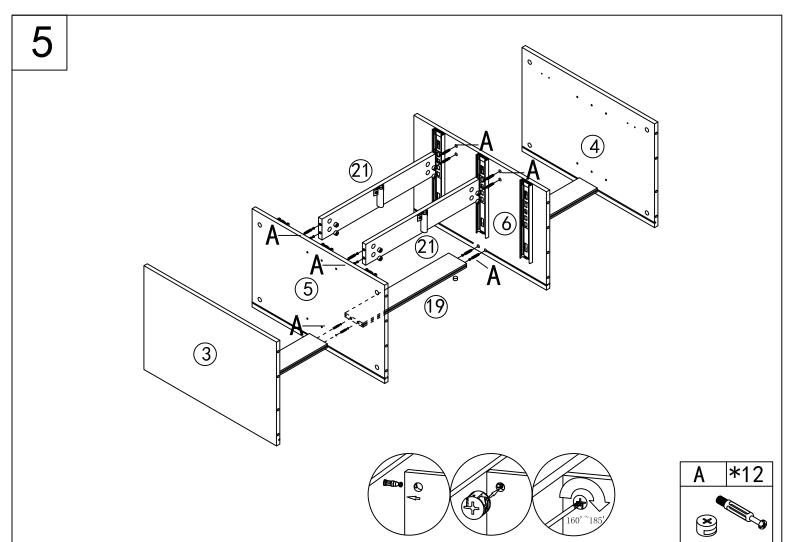

## PARTS LISTS

| NO. | DESCRIPTION                | SKETCH | QTY | NO. | DESCRIPTION                | SKETCH | QTY |
|-----|----------------------------|--------|-----|-----|----------------------------|--------|-----|
| 1   | Top panel                  |        | 1pc | 13  | Drawer right<br>side panel |        | Зрс |
| 2   | Bottom<br>panel            |        | 1pc | 14  | Back middle<br>cross rail  |        | Зрс |
| 3   | Left side<br>panel         |        | 1pc | 15  | Back middle<br>panel       |        | 2pc |
| 4   | Right side<br>panel        |        | 1pc | 16  | Back<br>pane l             |        | 2pc |
| 5   | Middle left<br>side panel  |        | 1pc | 17  | Back<br>pane l             |        | 2pc |
| 6   | Middle right<br>side panel |        | 1pc | 18  | Drawer<br>bottom panel     |        | Зрс |
| 7   | Middle<br>shelf            |        | 2pc | 19  | Posterior<br>cross rail    |        | 1pc |
| 8   | Left door                  |        | 1pc | 20  | Posterior<br>cross rail    |        | 2pc |
| 9   | Right door                 |        | 1pc | 21  | Front cross<br>rail        | (°°)   | 2pc |
| 10  | Drawer front<br>panel      |        | Зрс |     |                            |        |     |
| 11  | Drawer<br>back panel       |        | Зрс |     |                            |        |     |
| 12  | Drawer left<br>side panel  |        | Зрс |     |                            |        |     |