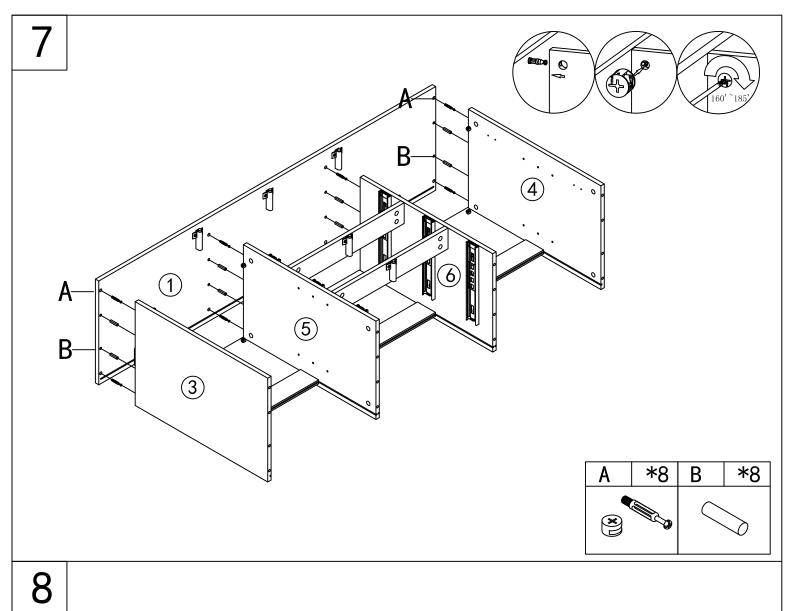

hardware spill in the box.

- Some key parts of your product may be stored and hidden inside of other parts. Please open any zippered or hook & loop storage compartments to remove all parts. (example: cushions and legs being stored in the underside of a sofa)
- IMPORTANT: When setting up your product, DO NOT INSTALL THE SCREWS ALL THE WAY
  IN THE BEGINNING. Place each screw into their proper hole and use your hand to twist
  the screw halfway. Twist all the screws in halfway to ensure the holes will match up
  properly and the product is level on the ground. When everything seems fitted, then
  tighten the screws.
- When you have completed assembly, we suggest you have more than one person to assist you with lifting and placing the product.