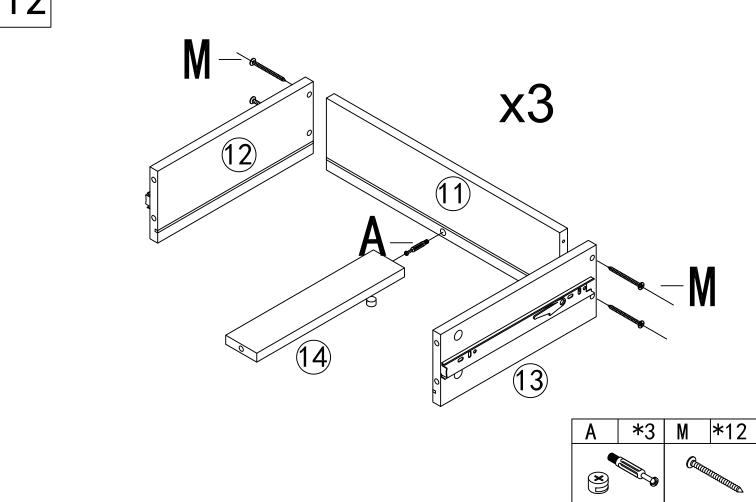

## PARTS LISTS

| NO. | DESCRIPTION                | SKETCH | QTY | NO. | DESCRIPTION                | SKETCH | QTY |
|-----|----------------------------|--------|-----|-----|----------------------------|--------|-----|
| 1   | Top panel                  |        | 1pc | 13  | Drawer right<br>side panel |        | Зрс |
| 2   | Bottom<br>panel            |        | 1pc | 14  | Back middle<br>cross rail  |        | Зрс |
| 3   | Left side<br>panel         |        | 1pc | 15  | Back middle<br>panel       |        | 2pc |
| 4   | Right side<br>panel        |        | 1pc | 16  | Back<br>pane l             |        | 2pc |
| 5   | Middle left<br>side panel  |        | 1pc | 17  | Back<br>pane l             |        | 2pc |
| 6   | Middle right<br>side panel |        | 1pc | 18  | Drawer<br>bottom panel     |        | Зрс |
| 7   | Middle<br>shelf            |        | 2pc | 19  | Posterior<br>cross rail    |        | 1pc |
| 8   | Left door                  |        | 1pc | 20  | Posterior<br>cross rail    |        | 2pc |
| 9   | Right door                 |        | 1pc | 21  | Front cross<br>rail        | (°°)   | 2pc |
| 10  | Drawer front<br>panel      |        | Зрс |     |                            |        |     |
| 11  | Drawer<br>back panel       |        | Зрс |     |                            |        |     |
| 12  | Drawer left<br>side panel  |        | Зрс |     |                            |        |     |