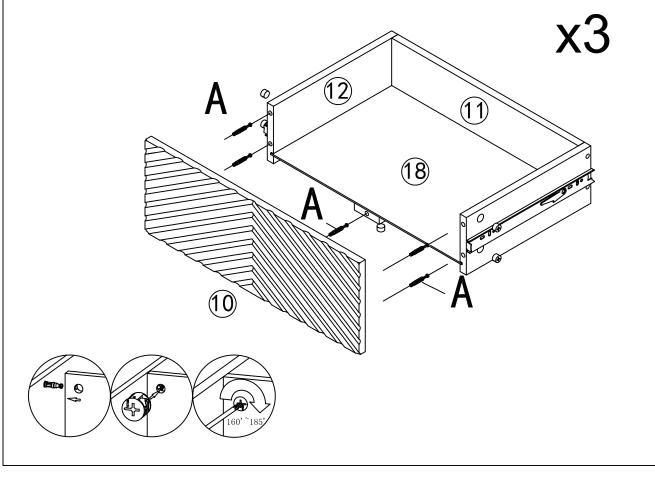

## PARTS LISTS

| NO. | DESCRIPTION                | SKETCH | QTY | NO. | DESCRIPTION                | SKETCH | QTY |
|-----|----------------------------|--------|-----|-----|----------------------------|--------|-----|
| 1   | Top panel                  |        | 1pc | 13  | Drawer right<br>side panel |        | Зрс |
| 2   | Bottom<br>panel            |        | 1pc | 14  | Back middle<br>cross rail  |        | Зрс |
| 3   | Left side<br>panel         |        | 1pc | 15  | Back middle<br>panel       |        | 2pc |
| 4   | Right side<br>panel        |        | 1pc | 16  | Back<br>pane l             |        | 2pc |
| 5   | Middle left<br>side panel  |        | 1pc | 17  | Back<br>pane l             |        | 2pc |
| 6   | Middle right<br>side panel |        | 1pc | 18  | Drawer<br>bottom panel     |        | Зрс |
| 7   | Middle<br>shelf            |        | 2pc | 19  | Posterior<br>cross rail    |        | 1pc |
| 8   | Left door                  |        | 1pc | 20  | Posterior<br>cross rail    |        | 2pc |
| 9   | Right door                 |        | 1pc | 21  | Front cross<br>rail        | (°°)   | 2pc |
| 10  | Drawer front<br>panel      |        | Зрс |     |                            |        |     |
| 11  | Drawer<br>back panel       |        | Зрс |     |                            |        |     |
| 12  | Drawer left<br>side panel  |        | Зрс |     |                            |        |     |