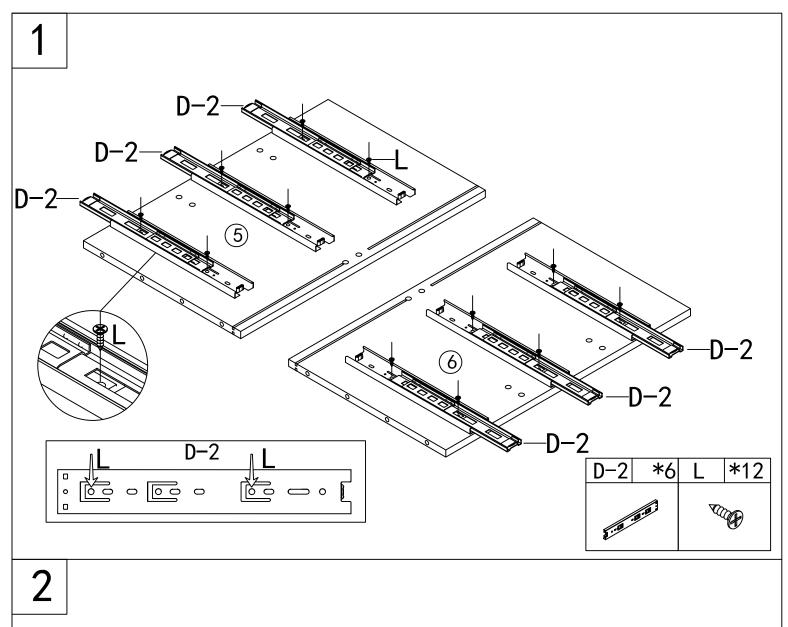

## PARTS LISTS

| NO. | DESCRIPTION                | SKETCH | QTY | NO. | DESCRIPTION                | SKETCH | QTY |
|-----|----------------------------|--------|-----|-----|----------------------------|--------|-----|
| 1   | Top panel                  |        | 1pc | 13  | Drawer right<br>side panel |        | Зрс |
| 2   | Bottom<br>panel            |        | 1pc | 14  | Back middle<br>cross rail  |        | Зрс |
| 3   | Left side<br>panel         |        | 1pc | 15  | Back middle<br>panel       |        | 2pc |
| 4   | Right side<br>panel        |        | 1pc | 16  | Back<br>pane l             |        | 2pc |
| 5   | Middle left<br>side panel  |        | 1pc | 17  | Back<br>pane l             |        | 2pc |
| 6   | Middle right<br>side panel |        | 1pc | 18  | Drawer<br>bottom panel     |        | Зрс |
| 7   | Middle<br>shelf            |        | 2pc | 19  | Posterior<br>cross rail    |        | 1pc |
| 8   | Left door                  |        | 1pc | 20  | Posterior<br>cross rail    |        | 2pc |
| 9   | Right door                 |        | 1pc | 21  | Front cross<br>rail        | (°°)   | 2pc |
| 10  | Drawer front<br>panel      |        | Зрс |     |                            |        |     |
| 11  | Drawer<br>back panel       |        | Зрс |     |                            |        |     |
| 12  | Drawer left<br>side panel  |        | Зрс |     |                            |        |     |