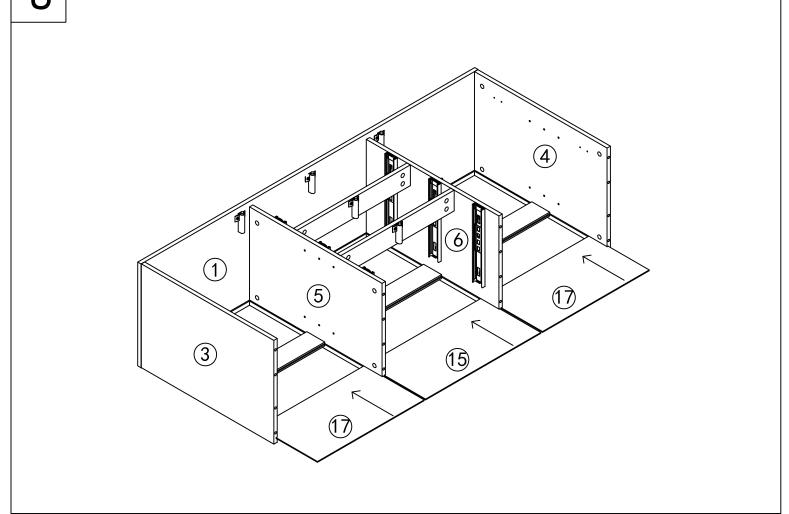

hardware spill in the box.

- Some key parts of your product may be stored and hidden inside of other parts. Please open any zippered or hook & loop storage compartments to remove all parts. (example: cushions and legs being stored in the underside of a sofa)
- IMPORTANT: When setting up your product, DO NOT INSTALL THE SCREWS ALL THE WAY
  IN THE BEGINNING. Place each screw into their proper hole and use your hand to twist
  the screw halfway. Twist all the screws in halfway to ensure the holes will match up
  properly and the product is level on the ground. When everything seems fitted, then
  tighten the screws.
- When you have completed assembly, we suggest you have more than one person to assist you with lifting and placing the product.