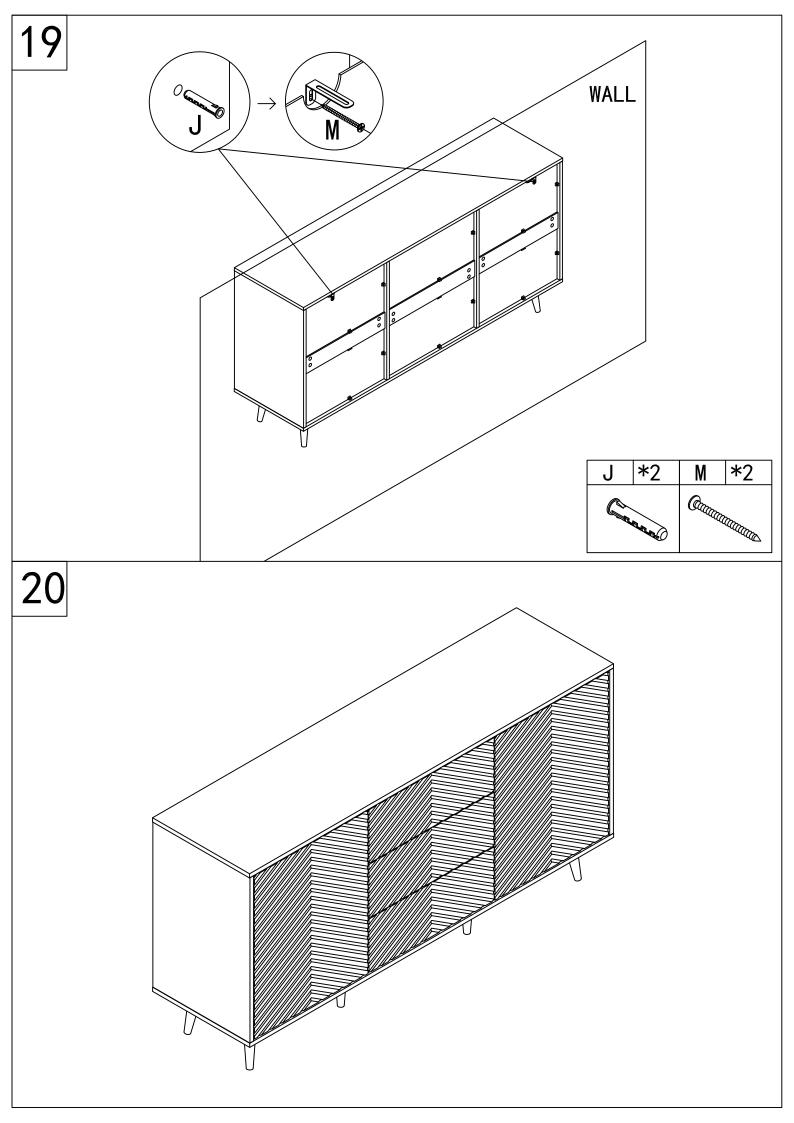

|        | 2pc |
| 6   | Middle right<br>side panel |        | 1pc | 18  | Drawer<br>bottom panel     |        | Зрс |
| 7   | Middle<br>shelf            |        | 2pc | 19  | Posterior<br>cross rail    |        | 1pc |
| 8   | Left door                  |        | 1pc | 20  | Posterior<br>cross rail    |        | 2pc |
| 9   | Right door                 |        | 1pc | 21  | Front cross<br>rail        | (°°)   | 2pc |
| 10  | Drawer front<br>panel      |        | Зрс |     |                            |        |     |
| 11  | Drawer<br>back panel       |        | Зрс |     |                            |        |     |
| 12  | Drawer left<br>side panel  |        | Зрс |     |                            |        |     |









K

**A** 

**A**