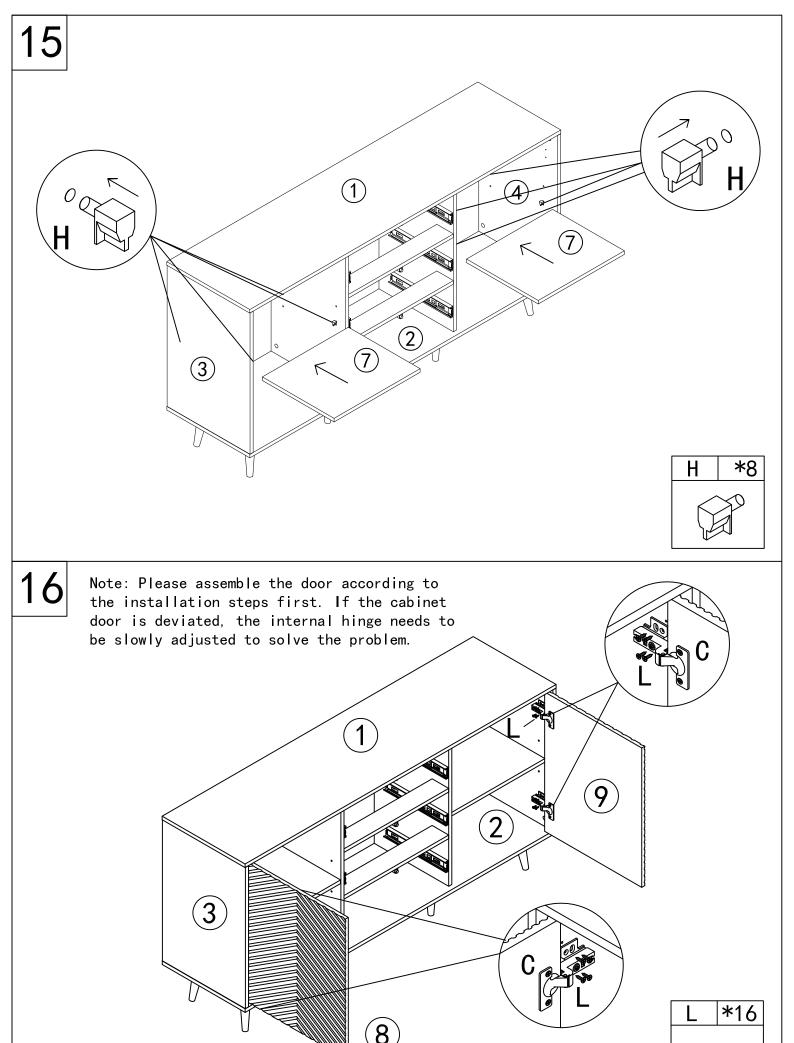

pane l             |        | 2pc |
| 6   | Middle right<br>side panel |        | 1pc | 18  | Drawer<br>bottom panel     |        | Зрс |
| 7   | Middle<br>shelf            |        | 2pc | 19  | Posterior<br>cross rail    |        | 1pc |
| 8   | Left door                  |        | 1pc | 20  | Posterior<br>cross rail    |        | 2pc |
| 9   | Right door                 |        | 1pc | 21  | Front cross<br>rail        | (°°)   | 2pc |
| 10  | Drawer front<br>panel      |        | Зрс |     |                            |        |     |
| 11  | Drawer<br>back panel       |        | Зрс |     |                            |        |     |
| 12  | Drawer left<br>side panel  |        | Зрс |     |                            |        |     |









K

**A** 

**A**