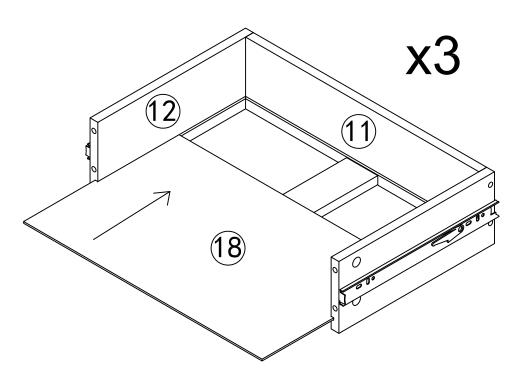

## PARTS LISTS

| NO. | DESCRIPTION                | SKETCH | QTY | NO. | DESCRIPTION                | SKETCH | QTY |
|-----|----------------------------|--------|-----|-----|----------------------------|--------|-----|
| 1   | Top panel                  |        | 1pc | 13  | Drawer right<br>side panel |        | Зрс |
| 2   | Bottom<br>panel            |        | 1pc | 14  | Back middle<br>cross rail  |        | Зрс |
| 3   | Left side<br>panel         |        | 1pc | 15  | Back middle<br>panel       |        | 2pc |
| 4   | Right side<br>panel        |        | 1pc | 16  | Back<br>pane l             |        | 2pc |
| 5   | Middle left<br>side panel  |        | 1pc | 17  | Back<br>pane l             |        | 2pc |
| 6   | Middle right<br>side panel |        | 1pc | 18  | Drawer<br>bottom panel     |        | Зрс |
| 7   | Middle<br>shelf            |        | 2pc | 19  | Posterior<br>cross rail    |        | 1pc |
| 8   | Left door                  |        | 1pc | 20  | Posterior<br>cross rail    |        | 2pc |
| 9   | Right door                 |        | 1pc | 21  | Front cross<br>rail        | (°°)   | 2pc |
| 10  | Drawer front<br>panel      |        | Зрс |     |                            |        |     |
| 11  | Drawer<br>back panel       |        | Зрс |     |                            |        |     |
| 12  | Drawer left<br>side panel  |        | Зрс |     |                            |        |     |