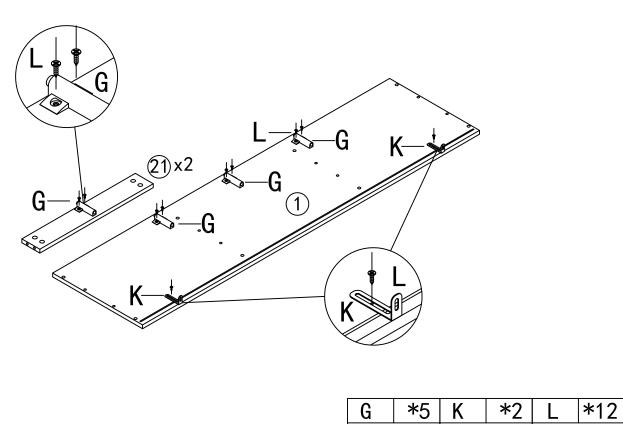

## PARTS LISTS

| NO. | DESCRIPTION                | SKETCH | QTY | NO. | DESCRIPTION                | SKETCH | QTY |
|-----|----------------------------|--------|-----|-----|----------------------------|--------|-----|
| 1   | Top panel                  |        | 1pc | 13  | Drawer right<br>side panel |        | Зрс |
| 2   | Bottom<br>panel            |        | 1pc | 14  | Back middle<br>cross rail  |        | Зрс |
| 3   | Left side<br>panel         |        | 1pc | 15  | Back middle<br>panel       |        | 2pc |
| 4   | Right side<br>panel        |        | 1pc | 16  | Back<br>pane l             |        | 2pc |
| 5   | Middle left<br>side panel  |        | 1pc | 17  | Back<br>pane l             |        | 2pc |
| 6   | Middle right<br>side panel |        | 1pc | 18  | Drawer<br>bottom panel     |        | Зрс |
| 7   | Middle<br>shelf            |        | 2pc | 19  | Posterior<br>cross rail    |        | 1pc |
| 8   | Left door                  |        | 1pc | 20  | Posterior<br>cross rail    |        | 2pc |
| 9   | Right door                 |        | 1pc | 21  | Front cross<br>rail        | (°°)   | 2pc |
| 10  | Drawer front<br>panel      |        | Зрс |     |                            |        |     |
| 11  | Drawer<br>back panel       |        | Зрс |     |                            |        |     |
| 12  | Drawer left<br>side panel  |        | Зрс |     |                            |        |     |