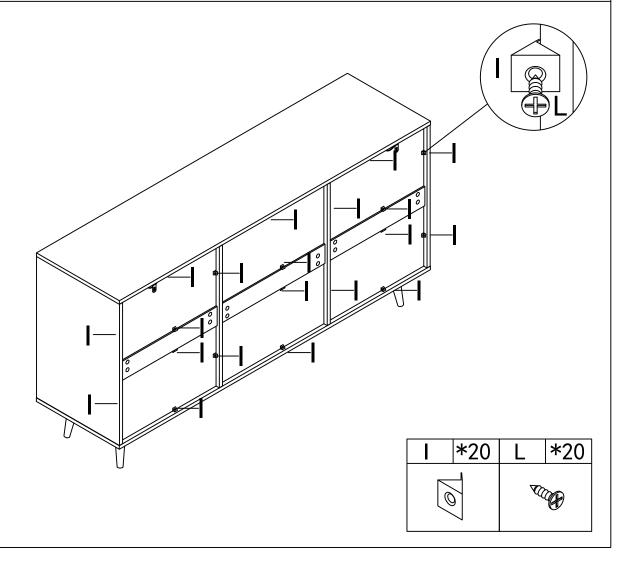

l             |        | 2pc |
| 6   | Middle right<br>side panel |        | 1pc | 18  | Drawer<br>bottom panel     |        | Зрс |
| 7   | Middle<br>shelf            |        | 2pc | 19  | Posterior<br>cross rail    |        | 1pc |
| 8   | Left door                  |        | 1pc | 20  | Posterior<br>cross rail    |        | 2pc |
| 9   | Right door                 |        | 1pc | 21  | Front cross<br>rail        | (°°)   | 2pc |
| 10  | Drawer front<br>panel      |        | Зрс |     |                            |        |     |
| 11  | Drawer<br>back panel       |        | Зрс |     |                            |        |     |
| 12  | Drawer left<br>side panel  |        | Зрс |     |                            |        |     |









K

**A** 

**A**