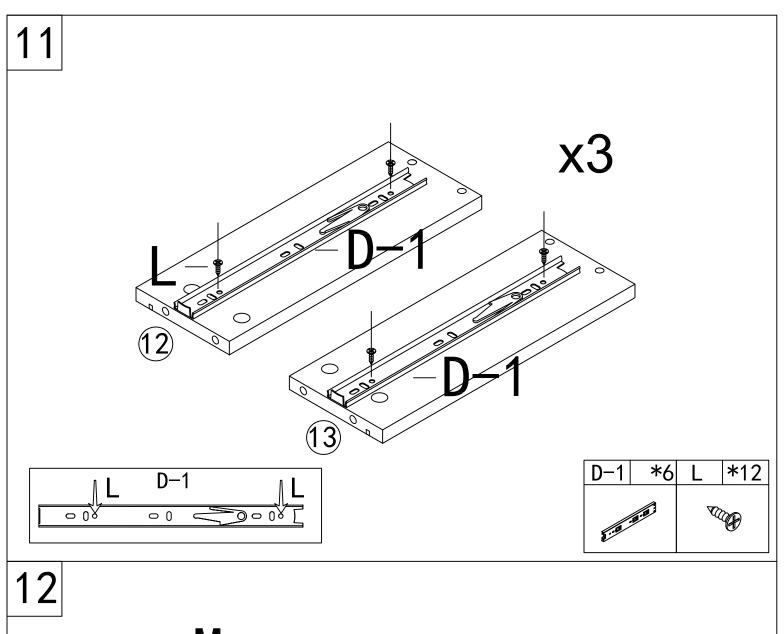

## PARTS LISTS

| NO. | DESCRIPTION                | SKETCH | QTY | NO. | DESCRIPTION                | SKETCH | QTY |
|-----|----------------------------|--------|-----|-----|----------------------------|--------|-----|
| 1   | Top panel                  |        | 1pc | 13  | Drawer right<br>side panel |        | Зрс |
| 2   | Bottom<br>panel            |        | 1pc | 14  | Back middle<br>cross rail  |        | Зрс |
| 3   | Left side<br>panel         |        | 1pc | 15  | Back middle<br>panel       |        | 2pc |
| 4   | Right side<br>panel        |        | 1pc | 16  | Back<br>pane l             |        | 2pc |
| 5   | Middle left<br>side panel  |        | 1pc | 17  | Back<br>pane l             |        | 2pc |
| 6   | Middle right<br>side panel |        | 1pc | 18  | Drawer<br>bottom panel     |        | Зрс |
| 7   | Middle<br>shelf            |        | 2pc | 19  | Posterior<br>cross rail    |        | 1pc |
| 8   | Left door                  |        | 1pc | 20  | Posterior<br>cross rail    |        | 2pc |
| 9   | Right door                 |        | 1pc | 21  | Front cross<br>rail        | (°°)   | 2pc |
| 10  | Drawer front<br>panel      |        | Зрс |     |                            |        |     |
| 11  | Drawer<br>back panel       |        | Зрс |     |                            |        |     |
| 12  | Drawer left<br>side panel  |        | Зрс |     |                            |        |     |