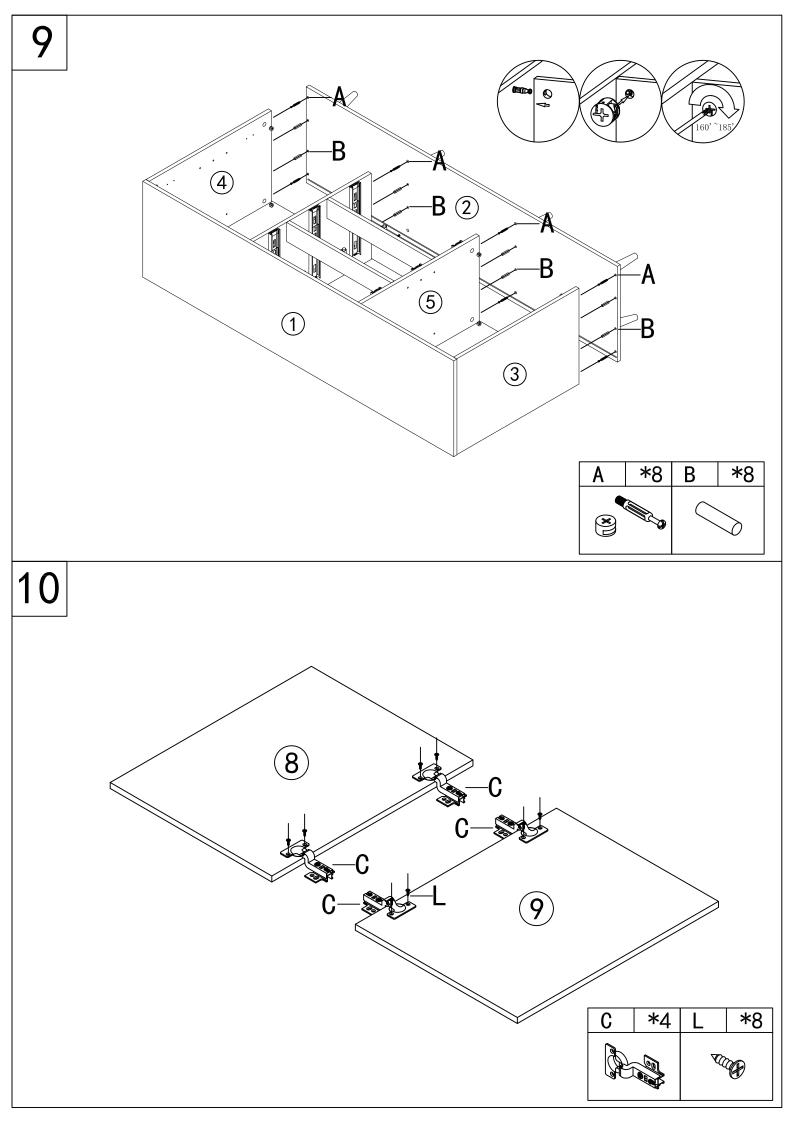

hardware spill in the box.

- Some key parts of your product may be stored and hidden inside of other parts. Please open any zippered or hook & loop storage compartments to remove all parts. (example: cushions and legs being stored in the underside of a sofa)
- IMPORTANT: When setting up your product, DO NOT INSTALL THE SCREWS ALL THE WAY
  IN THE BEGINNING. Place each screw into their proper hole and use your hand to twist
  the screw halfway. Twist all the screws in halfway to ensure the holes will match up
  properly and the product is level on the ground. When everything seems fitted, then
  tighten the screws.
- When you have completed assembly, we suggest you have more than one person to assist you with lifting and placing the product.