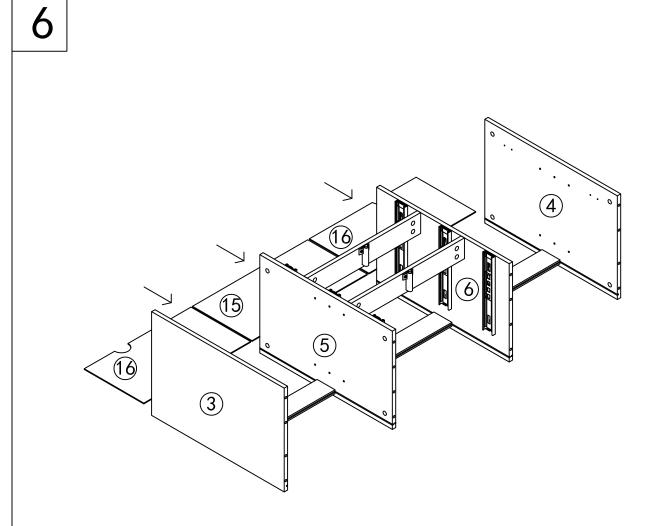

hardware spill in the box.

- Some key parts of your product may be stored and hidden inside of other parts. Please open any zippered or hook & loop storage compartments to remove all parts. (example: cushions and legs being stored in the underside of a sofa)
- IMPORTANT: When setting up your product, DO NOT INSTALL THE SCREWS ALL THE WAY
  IN THE BEGINNING. Place each screw into their proper hole and use your hand to twist
  the screw halfway. Twist all the screws in halfway to ensure the holes will match up
  properly and the product is level on the ground. When everything seems fitted, then
  tighten the screws.
- When you have completed assembly, we suggest you have more than one person to assist you with lifting and placing the product.