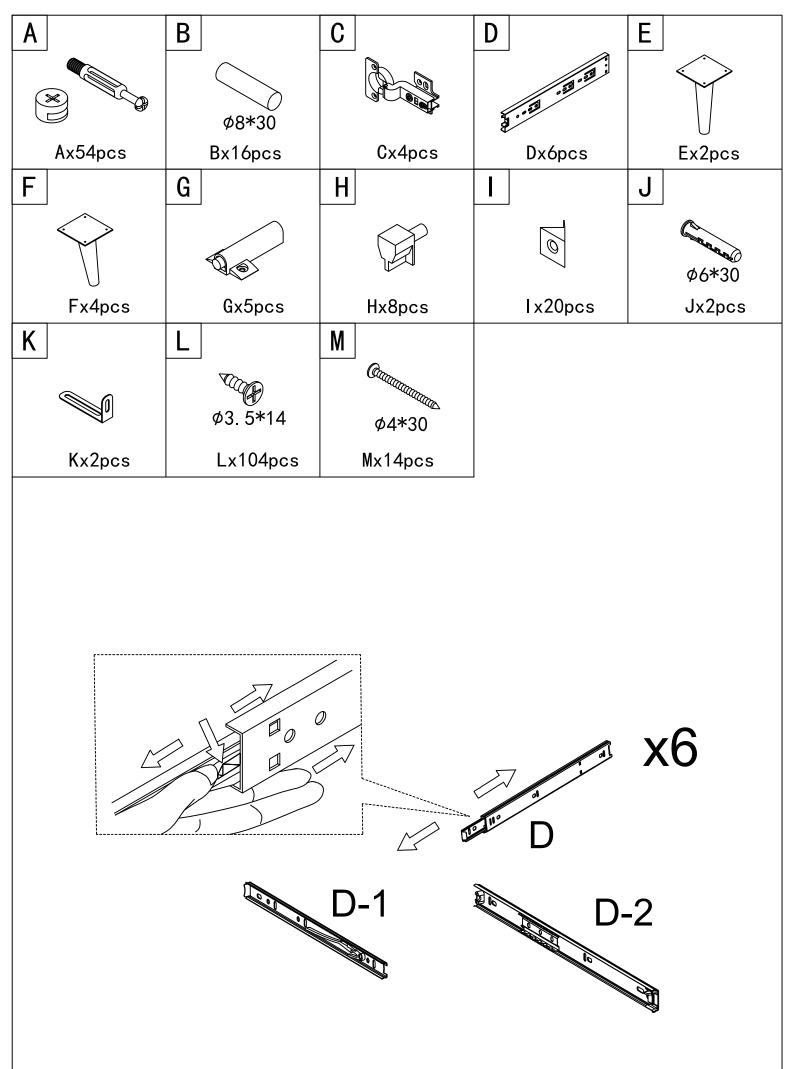

## PARTS LISTS

| NO. | DESCRIPTION                | SKETCH | QTY | NO. | DESCRIPTION                | SKETCH | QTY |
|-----|----------------------------|--------|-----|-----|----------------------------|--------|-----|
| 1   | Top panel                  |        | 1pc | 13  | Drawer right<br>side panel |        | Зрс |
| 2   | Bottom<br>panel            |        | 1pc | 14  | Back middle<br>cross rail  |        | Зрс |
| 3   | Left side<br>panel         |        | 1pc | 15  | Back middle<br>panel       |        | 2pc |
| 4   | Right side<br>panel        |        | 1pc | 16  | Back<br>pane l             |        | 2pc |
| 5   | Middle left<br>side panel  |        | 1pc | 17  | Back<br>pane l             |        | 2pc |
| 6   | Middle right<br>side panel |        | 1pc | 18  | Drawer<br>bottom panel     |        | Зрс |
| 7   | Middle<br>shelf            |        | 2pc | 19  | Posterior<br>cross rail    |        | 1pc |
| 8   | Left door                  |        | 1pc | 20  | Posterior<br>cross rail    |        | 2pc |
| 9   | Right door                 |        | 1pc | 21  | Front cross<br>rail        | (°°)   | 2pc |
| 10  | Drawer front<br>panel      |        | Зрс |     |                            |        |     |
| 11  | Drawer<br>back panel       |        | Зрс |     |                            |        |     |
| 12  | Drawer left<br>side panel  |        | Зрс |     |                            |        |     |