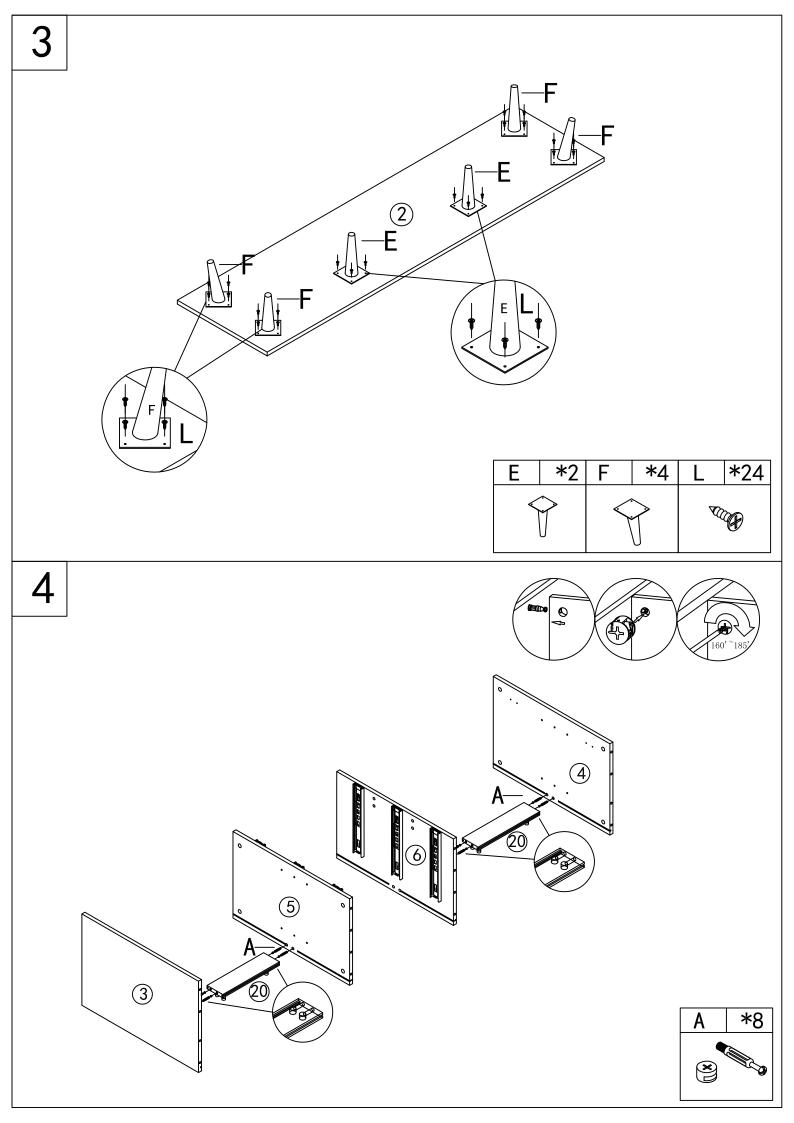

## PARTS LISTS

| NO. | DESCRIPTION                | SKETCH | QTY | NO. | DESCRIPTION                | SKETCH | QTY |
|-----|----------------------------|--------|-----|-----|----------------------------|--------|-----|
| 1   | Top panel                  |        | 1pc | 13  | Drawer right<br>side panel |        | Зрс |
| 2   | Bottom<br>panel            |        | 1pc | 14  | Back middle<br>cross rail  |        | Зрс |
| 3   | Left side<br>panel         |        | 1pc | 15  | Back middle<br>panel       |        | 2pc |
| 4   | Right side<br>panel        |        | 1pc | 16  | Back<br>pane l             |        | 2pc |
| 5   | Middle left<br>side panel  |        | 1pc | 17  | Back<br>pane l             |        | 2pc |
| 6   | Middle right<br>side panel |        | 1pc | 18  | Drawer<br>bottom panel     |        | Зрс |
| 7   | Middle<br>shelf            |        | 2pc | 19  | Posterior<br>cross rail    |        | 1pc |
| 8   | Left door                  |        | 1pc | 20  | Posterior<br>cross rail    |        | 2pc |
| 9   | Right door                 |        | 1pc | 21  | Front cross<br>rail        | (°°)   | 2pc |
| 10  | Drawer front<br>panel      |        | Зрс |     |                            |        |     |
| 11  | Drawer<br>back panel       |        | Зрс |     |                            |        |     |
| 12  | Drawer left<br>side panel  |        | Зрс |     |                            |        |     |